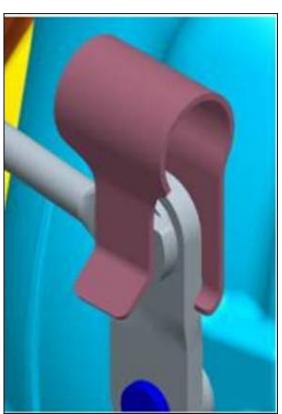

Technical Bulletin 21 13 02 dated December 3, 2013 accompanying the complaint as "Exhibit 3." This Technical Bulletin superseded an earlier bulletin addressing the identical issue released on August 27, 2011. Part No. 06J145220A and its installation location are depicted in Figure 3, *infra*. Although this clip may have partially alleviated the rattle noise at the wastegate lever arm and actuator rod connection causing customer complaints, the clip did not stop the continuing premature wear of these components at their attachment points that result in wastegate malfunction described in this complaint and accompany exhibits.<sup>10</sup>

FIGURE 3
PART NO. 06J145220A AND INSTALLATION LOCATION ON THE CLASS ENGINE TURBOCHARGER ASSEMBLY AS DEPICTED IN TECHNICAL BULLETIN 21 13 02

24. Yet another Technical Service Bulletin was released on June 6, 2014 superseding an earlier bulletin dated July 9, 2013. *See* Technical Service Bulletin 21 14 18 2031245/7 accompanying the complaint as "Exhibit 5." This bulletin discusses that the "linkage for the waste gate [sic] actuation can encounter excessive wear which leads to play at the waste gate [sic] flap" resulting in "Negative Pressure Deviation" (turbocharger underboost).<sup>12</sup> *See* Figure 4, *infra*, which