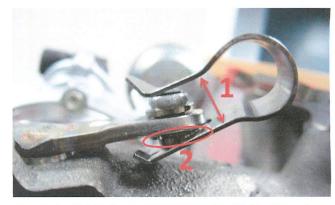

is an excerpt from Technical Service Bulletin 21 14 18 2031245/7 depicting the worn wastegate link plate (a/k/a lever arm).<sup>13</sup>

**Figure 1**. Worn eye on wastegate link plate allowing excessive play.

# FIGURE 4 EXCERPT FROM TECHNICAL SERVICE BULLETIN 21 14 18 2031245/7 DEPICTING ELONGATED WASTEGATE LINK PLATE EYE (red annotations in original)

25. The Tech Tips, Technical Bulletins and Technical Service Bulletins discussing the class engine turbocharger demonstrate long-standing knowledge of the wastegate problem. All Defendants were aware that 2010 model year class engine turbochargers were defective as described in this complaint and would fail shortly after the power train warranty expired. This is demonstrated by engineering lead times required for component testing, redesign and manufacturing. The defective class engine turbocharger wastegate linkage was subsequently redesigned in the 2015 and later model year vehicles by adding an adjustable and more durable