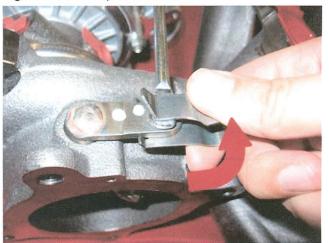

Technical Bulletin 21 13 02 dated December 3, 2013 accompanying the complaint as "Exhibit 3." This Technical Bulletin superseded an earlier bulletin addressing the identical issue released on August 27, 2011. Part No. 06J145220A and its installation location are depicted in Figure 3, *infra*. Although this clip may have partially alleviated the rattle noise at the wastegate lever arm and actuator rod connection causing customer complaints, the clip did not stop the continuing premature wear of these components at their attachment points that result in wastegate malfunction described in this complaint and accompany exhibits.<sup>10</sup>

FIGURE 3
PART NO. 06J145220A AND INSTALLATION LOCATION ON THE CLASS ENGINE TURBOCHARGER ASSEMBLY AS DEPICTED IN TECHNICAL BULLETIN 21 13 02

24. Yet another Technical Service Bulletin was released on June 6, 2014 superseding an earlier bulletin dated July 9, 2013. *See* Technical Service Bulletin 21 14 18 2031245/7 accompanying the complaint as "Exhibit 5." This bulletin discusses that the "linkage for the waste gate [sic] actuation can encounter excessive wear which leads to play at the waste gate [sic] flap" resulting in "Negative Pressure Deviation" (turbocharger underboost).<sup>12</sup> *See* Figure 4, *infra*, which