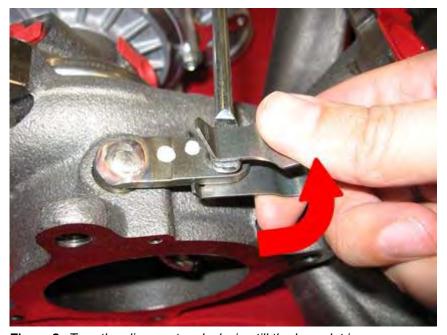

Technical Bulletin 21 13 02 dated December 3, 2013 accompanying the complaint as "Exhibit 3." This Technical Bulletin superseded an earlier bulletin addressing the identical issue released on August 27, 2011. Part No. 06J145220A and its installation location are depicted in Figure 3, *infra*. Although this clip may have partially alleviated the rattle noise at the wastegate lever arm and actuator rod connection causing customer complaints, the clip did not stop the continuing premature wear of these components at their attachment points that result in wastegate malfunction described in this complaint and accompany exhibits.<sup>10</sup>

FIGURE 3
PART NO. 06J145220A AND INSTALLATION LOCATION ON THE CLASS ENGINE TURBOCHARGER ASSEMBLY AS DEPICTED IN TECHNICAL BULLETIN 21 13 02

24. Yet another Technical Service Bulletin was released on June 6, 2014 superseding an earlier bulletin dated July 9, 2013. *See* Technical Service Bulletin 21 14 18 2031245/7 accompanying the complaint as "Exhibit 5." This bulletin discusses that the "linkage for the waste gate [sic] actuation can encounter excessive wear which leads to play at the waste gate [sic] flap" resulting in "Negative Pressure Deviation" (turbocharger underboost).<sup>12</sup> *See* Figure 4, *infra*, which