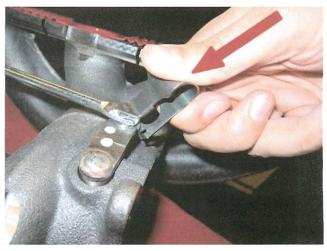

Technical Bulletin 21 13 02 dated December 3, 2013 accompanying the complaint as "Exhibit 3." This Technical Bulletin superseded an earlier bulletin addressing the identical issue released on August 27, 2011. Part No. 06J145220A and its installation location are depicted in Figure 3, *infra*. Although this clip may have partially alleviated the rattle noise at the wastegate lever arm and actuator rod connection causing customer complaints, the clip did not stop the continuing premature wear of these components at their attachment points that result in wastegate malfunction described in this complaint and accompany exhibits.<sup>10</sup>

FIGURE 3
PART NO. 06J145220A AND INSTALLATION LOCATION ON THE CLASS ENGINE TURBOCHARGER ASSEMBLY AS DEPICTED IN TECHNICAL BULLETIN 21 13 02

24. Yet another Technical Service Bulletin was released on June 6, 2014 superseding an earlier bulletin dated July 9, 2013. *See* Technical Service Bulletin 21 14 18 2031245/7 accompanying the complaint as "Exhibit 5." This bulletin discusses that the "linkage for the waste gate [sic] actuation can encounter excessive wear which leads to play at the waste gate [sic] flap" resulting in "Negative Pressure Deviation" (turbocharger underboost).<sup>12</sup> *See* Figure 4, *infra*, which