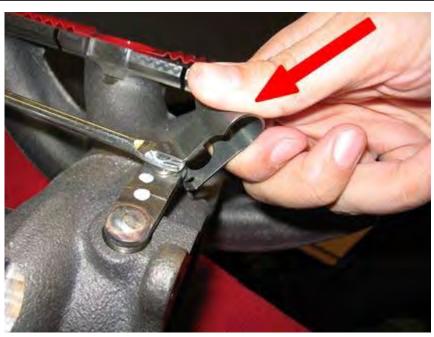

Technical Bulletin 21 13 02 dated December 3, 2013 accompanying the complaint as "Exhibit 3." This Technical Bulletin superseded an earlier bulletin addressing the identical issue released on August 27, 2011. Part No. 06J145220A and its installation location are depicted in Figure 3, *infra*. Although this clip may have partially alleviated the rattle noise at the wastegate lever arm and actuator rod connection causing customer complaints, the clip did not stop the continuing premature wear of these components at their attachment points that result in wastegate malfunction described in this complaint and accompany exhibits.<sup>10</sup>

FIGURE 3
PART NO. 06J145220A AND INSTALLATION LOCATION ON THE CLASS ENGINE TURBOCHARGER ASSEMBLY AS DEPICTED IN TECHNICAL BULLETIN 21 13 02

24. Yet another Technical Service Bulletin was released on June 6, 2014 superseding an earlier bulletin dated July 9, 2013. *See* Technical Service Bulletin 21 14 18 2031245/7 accompanying the complaint as "Exhibit 5." This bulletin discusses that the "linkage for the waste gate [sic] actuation can encounter excessive wear which leads to play at the waste gate [sic] flap" resulting in "Negative Pressure Deviation" (turbocharger underboost).<sup>12</sup> *See* Figure 4, *infra*, which