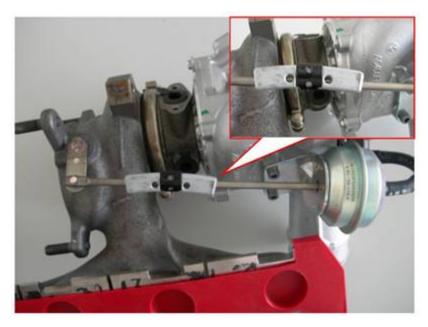

Technical Bulletin 21 13 02 dated December 3, 2013 accompanying the complaint as "Exhibit 3." This Technical Bulletin superseded an earlier bulletin addressing the identical issue released on August 27, 2011. Part No. 06J145220A and its installation location are depicted in Figure 3, *infra*. Although this clip may have partially alleviated the rattle noise at the wastegate lever arm and actuator rod connection causing customer complaints, the clip did not stop the continuing premature wear of these components at their attachment points that result in wastegate malfunction described in this complaint and accompany exhibits.<sup>10</sup>

FIGURE 3
PART NO. 06J145220A AND INSTALLATION LOCATION ON THE CLASS ENGINE TURBOCHARGER ASSEMBLY AS DEPICTED IN TECHNICAL BULLETIN 21 13 02

24. Yet another Technical Service Bulletin was released on June 6, 2014 superseding an earlier bulletin dated July 9, 2013. *See* Technical Service Bulletin 21 14 18 2031245/7 accompanying the complaint as "Exhibit 5." This bulletin discusses that the "linkage for the waste gate [sic] actuation can encounter excessive wear which leads to play at the waste gate [sic] flap" resulting in "Negative Pressure Deviation" (turbocharger underboost).<sup>12</sup> *See* Figure 4, *infra*, which