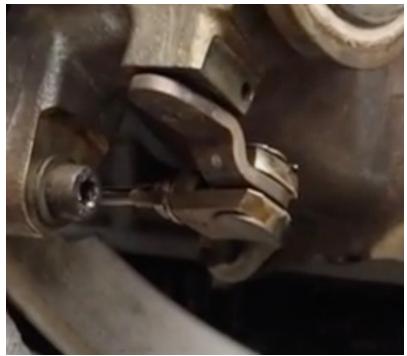

#### **PARTIES**

- 2. Kimball is a citizen of the State of California and resides in Kentfield, California. On December 31, 2009, Kimball leased a 2010 model year Audi A4 equipped with a class engine in California from an authorized Audi dealership for her personal or household use. On December 31, 2012, at the expiration of the three year lease, Kimball purchased the 2010 Audi A4. On or around July 2019, at 63,683 miles, Kimball's vehicle's engine experienced the turbocharger defect (more fully described *infra* at ¶ 16-30) specifically caused by premature excessive wastegate linkage wear resulting in the wastegate being stuck in the partially open position. This failure caused an underboost condition (a/k/a "negative pressure deviation") as described in her repair documents and in Audi Technical Service Bulletin 21 12 10 2031245/1 (issued October 25, 2012, some three months prior to Kimball's class vehicle purchase) entitled "21 Mil on P0299 Negative pressure deviation, turbocharger excessive wastegate play". As a result of this specific turbocharger failure mode, Kimball was forced to pay approximately \$3,100.00 to have her vehicle diagnosed and the defective turbocharger replaced.
- 3. Defendant VWGoA is a New Jersey corporation doing business throughout the United States, including California. VWGoA's corporate headquarters is located in Herndon, Virginia. VWGoA is a wholly-owned U.S. subsidiary of VWAG. VWGoA engages in business activities in furtherance of the interests of VWAG and Audi AG, including the advertising, marketing and sale of VW and Audi automobiles including class vehicles in the United States.

23. A further Technical Service Bulletin was released on October 25, 2012 discussing class engine turbocharger engine malfunction light code "PO299 Negative pressure deviation" (a/k/a turbocharger underboost) and "turbocharger waste gate [sic] has play." See Technical Bulletin 21 12 10 2031245/1 accompanying the complaint as "Exhibit 4." Under Technical Background, this Technical Service Bulletin describes the condition as arising "[u]nder certain driving conditions the linkage for the waste gate [sic] actuation can encounter excessive wear which leads to play at the waste gate [sic] flap. This leads to boost escaping through a loose flap which sets the DTC P0299 Negative Pressure Deviation." This is the exact turbocharger failure mode experienced by Kimball's class engine turbocharger, which, based on the referenced Tech Tips, Technical Bulletins and Technical Service Bulletins, was substantially certain to fail shortly after the expiration of the express warranty.