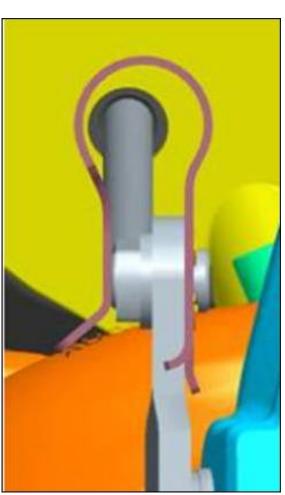

Technical Bulletin 21 13 02 dated December 3, 2013 accompanying the complaint as "Exhibit 3." This Technical Bulletin superseded an earlier bulletin addressing the identical issue released on August 27, 2011. Part No. 06J145220A and its installation location are depicted in Figure 3, *infra*. Although this clip may have partially alleviated the rattle noise at the wastegate lever arm and actuator rod connection causing customer complaints, the clip did not stop the continuing premature wear of these components at their attachment points that result in wastegate malfunction described in this complaint and accompany exhibits.<sup>10</sup>

FIGURE 3
PART NO. 06J145220A AND INSTALLATION LOCATION ON THE CLASS ENGINE TURBOCHARGER ASSEMBLY AS DEPICTED IN TECHNICAL BULLETIN 21 13 02

24. Yet another Technical Service Bulletin was released on June 6, 2014 superseding an earlier bulletin dated July 9, 2013. *See* Technical Service Bulletin 21 14 18 2031245/7 accompanying the complaint as "Exhibit 5." This bulletin discusses that the "linkage for the waste gate [sic] actuation can encounter excessive wear which leads to play at the waste gate [sic] flap" resulting in "Negative Pressure Deviation" (turbocharger underboost).<sup>12</sup> *See* Figure 4, *infra*, which