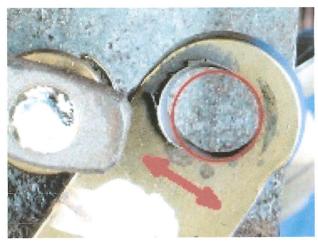

Technical Bulletin 21 13 02 dated December 3, 2013 accompanying the complaint as "Exhibit 3." This Technical Bulletin superseded an earlier bulletin addressing the identical issue released on August 27, 2011. Part No. 06J145220A and its installation location are depicted in Figure 3, *infra*. Although this clip may have partially alleviated the rattle noise at the wastegate lever arm and actuator rod connection causing customer complaints, the clip did not stop the continuing premature wear of these components at their attachment points that result in wastegate malfunction described in this complaint and accompany exhibits.<sup>10</sup>

FIGURE 3
PART NO. 06J145220A AND INSTALLATION LOCATION ON THE CLASS ENGINE TURBOCHARGER ASSEMBLY AS DEPICTED IN TECHNICAL BULLETIN 21 13 02

24. Yet another Technical Service Bulletin was released on June 6, 2014 superseding an earlier bulletin dated July 9, 2013. *See* Technical Service Bulletin 21 14 18 2031245/7 accompanying the complaint as "Exhibit 5." This bulletin discusses that the "linkage for the waste gate [sic] actuation can encounter excessive wear which leads to play at the waste gate [sic] flap" resulting in "Negative Pressure Deviation" (turbocharger underboost).<sup>12</sup> *See* Figure 4, *infra*, which