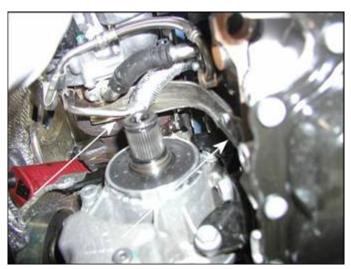

layout diagram. When functioning properly, the class engine turbocharger increases torque and horsepower of class engines on demand.

17. The function of a turbocharger wastegate is to bleed off excessive air pressure (a/k/a "boost pressure") by the compressor to prevent excessive overboost pressure from accumulating and resulting in likely engine damage. *See* Figure 2, infra, for a depiction of turbocharger wastegate layout diagram. Class engines use a metal linkage rod to connect the wastegate actuating arm (a/k/a "lever arm" or "link plate") to the wastegate control pod that operates on engine vacuum. This linkage assembly controls the opening and closing of the turbocharger wastegate.

FIGURE 1
DEPICTION OF THE LAYOUT OF AN AUTOMOBILE
ENGINE EQUIPPED WITH A TURBOCHARGER

FIGURE 2
DEPICTION OF AN EXEMPLAR INTERNAL WASTEGATE TURBOCHARGER

18. The exhaust manifold and turbine side of the class engine turbochargers produce pulsations and vibrations that travel through the wastegate valve shaft and wastegate lever arm. These pulsations and vibrations cause excessive premature wear on the wastegate shaft/bushing contact surfaces and on the wastegate lever arm/wastegate actuator rod linkage connections causing the turbocharger wastegate to malfunction. This linkage wear causes the wastegate to become stuck in the partially open or closed position causing either an underboost or overboost condition, respectively. Another malfunction is where the pulsations and vibrations cause the roll pin on the turbocharger housing to back out "allowing the wastegate valve and lever to drop into the housing." There are no other documented modes of class engine premature turbocharger