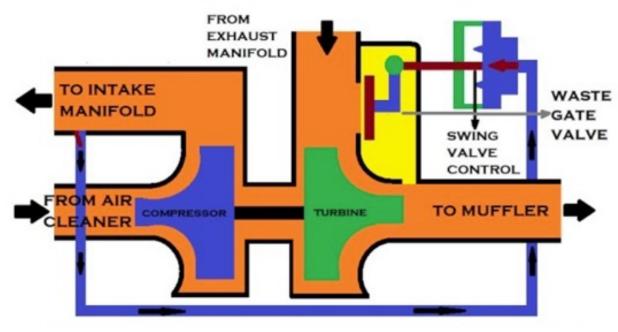

#### FACTUAL ALLEGATIONS

- 11. VWAG and Audi AG manufacturers of vehicles sold under the VW and Audi brands throughout the United States. VWAG and Audi AG designed, manufactured and tested class vehicles. VWGoA and Audi America imported, distributed, marketed, and/or sold the class vehicles in the United States. VWGoA and Audi America provided service and maintenance for the class vehicles through their extensive network of authorized dealers and service providers in the United States.
- 12. On information and belief, the turbocharger defect exists in the following VW and Audi 1.8 and 2.0L vehicles: 2012-2014 VW Beetles; 2009-2012 VW CC; 2009-2012 VW Eos; 2008-2012 VW GTI; 2008-2014 VW Jetta; 2008-2010 VW Passat; 2009-2014 VW Tiguan; 2008-

layout diagram. When functioning properly, the class engine turbocharger increases torque and horsepower of class engines on demand.

17. The function of a turbocharger wastegate is to bleed off excessive air pressure (a/k/a "boost pressure") by the compressor to prevent excessive overboost pressure from accumulating and resulting in likely engine damage. *See* Figure 2, infra, for a depiction of turbocharger wastegate layout diagram. Class engines use a metal linkage rod to connect the wastegate actuating arm (a/k/a "lever arm" or "link plate") to the wastegate control pod that operates on engine vacuum. This linkage assembly controls the opening and closing of the turbocharger wastegate.

FIGURE 1
DEPICTION OF THE LAYOUT OF AN AUTOMOBILE
ENGINE EQUIPPED WITH A TURBOCHARGER

FIGURE 2
DEPICTION OF AN EXEMPLAR INTERNAL WASTEGATE TURBOCHARGER

18. The exhaust manifold and turbine side of the class engine turbochargers produce pulsations and vibrations that travel through the wastegate valve shaft and wastegate lever arm. These pulsations and vibrations cause excessive premature wear on the wastegate shaft/bushing contact surfaces and on the wastegate lever arm/wastegate actuator rod linkage connections causing the turbocharger wastegate to malfunction. This linkage wear causes the wastegate to become stuck in the partially open or closed position causing either an underboost or overboost condition, respectively. Another malfunction is where the pulsations and vibrations cause the roll pin on the turbocharger housing to back out "allowing the wastegate valve and lever to drop into the housing." There are no other documented modes of class engine premature turbocharger