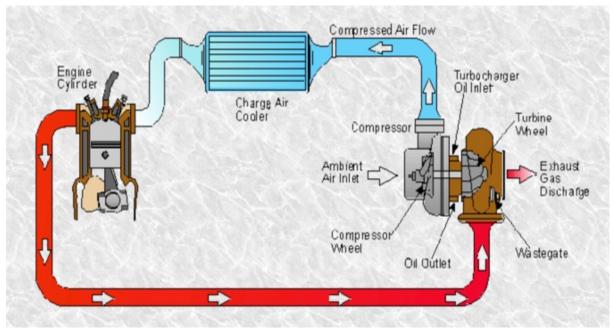

10. Venue properly lies in this district pursuant to 28 U.S.C. § 1391(a), (b) and (c) because VWGoA is incorporated in New Jersey and Defendants have marketed, advertised, and/or sold the class vehicles within this district through numerous dealers doing business in the district. Defendants' actions have caused harm to Kimball as well as hundreds of class members residing in New Jersey. VWGoA and Audi America maintain the following offices and/or facilities in New Jersey: (1) the "VW/Audi VCI Eastern Region" in Woodcliff, New Jersey; (2) the "VW/Audi Test Center" in Allendale, New Jersey; (3) the "Product Liaison Group" in Fort Lee, New Jersey; (4) and the "Parts/Region Distribution Center" in Cranbury, New Jersey. Accordingly, Defendants have sufficient contacts with this district to subject Defendants to personal jurisdiction in the district and venue is proper.

layout diagram. When functioning properly, the class engine turbocharger increases torque and horsepower of class engines on demand.

17. The function of a turbocharger wastegate is to bleed off excessive air pressure (a/k/a "boost pressure") by the compressor to prevent excessive overboost pressure from accumulating and resulting in likely engine damage. *See* Figure 2, infra, for a depiction of turbocharger wastegate layout diagram. Class engines use a metal linkage rod to connect the wastegate actuating arm (a/k/a "lever arm" or "link plate") to the wastegate control pod that operates on engine vacuum. This linkage assembly controls the opening and closing of the turbocharger wastegate.

FIGURE 1
DEPICTION OF THE LAYOUT OF AN AUTOMOBILE
ENGINE EQUIPPED WITH A TURBOCHARGER

FIGURE 2
DEPICTION OF AN EXEMPLAR INTERNAL WASTEGATE TURBOCHARGER

18. The exhaust manifold and turbine side of the class engine turbochargers produce pulsations and vibrations that travel through the wastegate valve shaft and wastegate lever arm. These pulsations and vibrations cause excessive premature wear on the wastegate shaft/bushing contact surfaces and on the wastegate lever arm/wastegate actuator rod linkage connections causing the turbocharger wastegate to malfunction. This linkage wear causes the wastegate to become stuck in the partially open or closed position causing either an underboost or overboost condition, respectively. Another malfunction is where the pulsations and vibrations cause the roll pin on the turbocharger housing to back out "allowing the wastegate valve and lever to drop into the housing." There are no other documented modes of class engine premature turbocharger