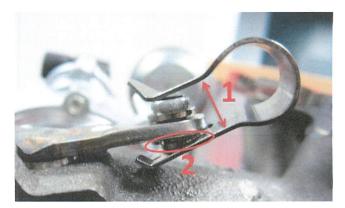

Technical Bulletin 21 13 02 dated December 3, 2013 accompanying the complaint as "Exhibit 3." This Technical Bulletin superseded an earlier bulletin addressing the identical issue released on August 27, 2011. Part No. 06J145220A and its installation location are depicted in Figure 3, *infra*. Although this clip may have partially alleviated the rattle noise at the wastegate lever arm and actuator rod connection causing customer complaints, the clip did not stop the continuing premature wear of these components at their attachment points that result in wastegate malfunction described in this complaint and accompany exhibits.<sup>10</sup>

FIGURE 3
PART NO. 06J145220A AND INSTALLATION LOCATION ON THE CLASS ENGINE TURBOCHARGER ASSEMBLY AS DEPICTED IN TECHNICAL BULLETIN 21 13 02

24. Yet another Technical Service Bulletin was released on June 6, 2014 superseding an earlier bulletin dated July 9, 2013. *See* Technical Service Bulletin 21 14 18 2031245/7 accompanying the complaint as "Exhibit 5." This bulletin discusses that the "linkage for the waste gate [sic] actuation can encounter excessive wear which leads to play at the waste gate [sic] flap" resulting in "Negative Pressure Deviation" (turbocharger underboost).<sup>12</sup> *See* Figure 4, *infra*, which