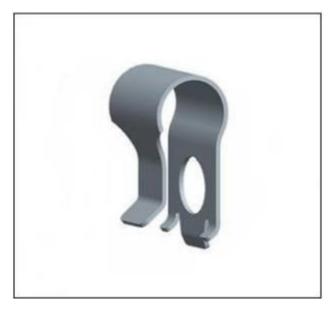

FIGURE 1
DEPICTION OF THE LAYOUT OF AN AUTOMOBILE
ENGINE EQUIPPED WITH A TURBOCHARGER

FIGURE 2
DEPICTION OF AN EXEMPLAR INTERNAL WASTEGATE TURBOCHARGER

18. The exhaust manifold and turbine side of the class engine turbochargers produce pulsations and vibrations that travel through the wastegate valve shaft and wastegate lever arm. These pulsations and vibrations cause excessive premature wear on the wastegate shaft/bushing contact surfaces and on the wastegate lever arm/wastegate actuator rod linkage connections causing the turbocharger wastegate to malfunction. This linkage wear causes the wastegate to become stuck in the partially open or closed position causing either an underboost or overboost condition, respectively. Another malfunction is where the pulsations and vibrations cause the roll pin on the turbocharger housing to back out "allowing the wastegate valve and lever to drop into the housing." There are no other documented modes of class engine premature turbocharger

Technical Bulletin 21 13 02 dated December 3, 2013 accompanying the complaint as "Exhibit 3." This Technical Bulletin superseded an earlier bulletin addressing the identical issue released on August 27, 2011. Part No. 06J145220A and its installation location are depicted in Figure 3, *infra*. Although this clip may have partially alleviated the rattle noise at the wastegate lever arm and actuator rod connection causing customer complaints, the clip did not stop the continuing premature wear of these components at their attachment points that result in wastegate malfunction described in this complaint and accompany exhibits.<sup>10</sup>

FIGURE 3
PART NO. 06J145220A AND INSTALLATION LOCATION ON THE CLASS ENGINE TURBOCHARGER ASSEMBLY AS DEPICTED IN TECHNICAL BULLETIN 21 13 02

24. Yet another Technical Service Bulletin was released on June 6, 2014 superseding an earlier bulletin dated July 9, 2013. *See* Technical Service Bulletin 21 14 18 2031245/7 accompanying the complaint as "Exhibit 5." This bulletin discusses that the "linkage for the waste gate [sic] actuation can encounter excessive wear which leads to play at the waste gate [sic] flap" resulting in "Negative Pressure Deviation" (turbocharger underboost).<sup>12</sup> *See* Figure 4, *infra*, which