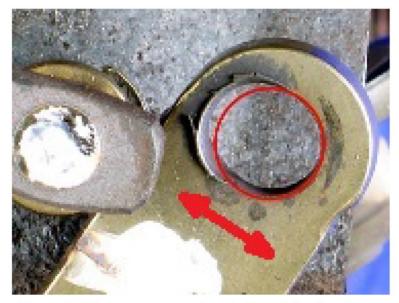

is an excerpt from Technical Service Bulletin 21 14 18 2031245/7 depicting the worn wastegate link plate (a/k/a lever arm).<sup>13</sup>

**Figure 1**. Worn eye on wastegate link plate allowing excessive play.

# FIGURE 4 EXCERPT FROM TECHNICAL SERVICE BULLETIN 21 14 18 2031245/7 DEPICTING ELONGATED WASTEGATE LINK PLATE EYE (red annotations in original)

25. The Tech Tips, Technical Bulletins and Technical Service Bulletins discussing the class engine turbocharger demonstrate long-standing knowledge of the wastegate problem. All Defendants were aware that 2010 model year class engine turbochargers were defective as described in this complaint and would fail shortly after the power train warranty expired. This is demonstrated by engineering lead times required for component testing, redesign and manufacturing. The defective class engine turbocharger wastegate linkage was subsequently redesigned in the 2015 and later model year vehicles by adding an adjustable and more durable