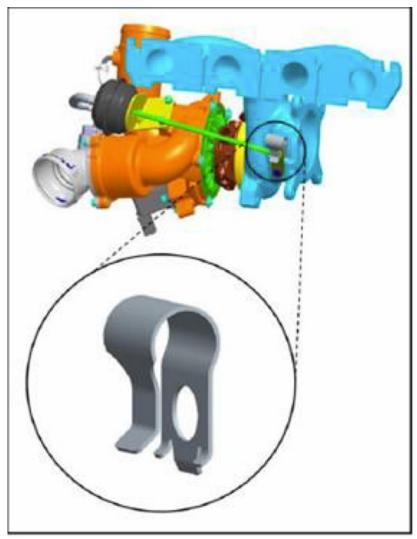

<sup>&</sup>lt;sup>8</sup> VW Tech Tips TT 21-10-02 originally issued July 1, 2010 superseded on June 19, 2015 to update model year class vehicle application. *See* accompanying Exhibit 1. This Tech Tip evidences unusual pulsations and vibrations were occurring in the turbocharger that were causing malfunctions in the wastegate shaft and linkages. VWGoA (and upon information and belief, VWAG and Audi AG) was aware of the issue at least six to eight months before the initial Tech Tip release date (January 2010 time period or earlier) given the lead time of investigating the issue and issuing notice to authorized dealers.

Technical Bulletin 21 13 02 dated December 3, 2013 accompanying the complaint as "Exhibit 3." This Technical Bulletin superseded an earlier bulletin addressing the identical issue released on August 27, 2011. Part No. 06J145220A and its installation location are depicted in Figure 3, *infra*. Although this clip may have partially alleviated the rattle noise at the wastegate lever arm and actuator rod connection causing customer complaints, the clip did not stop the continuing premature wear of these components at their attachment points that result in wastegate malfunction described in this complaint and accompany exhibits.<sup>10</sup>

FIGURE 3
PART NO. 06J145220A AND INSTALLATION LOCATION ON THE CLASS ENGINE TURBOCHARGER ASSEMBLY AS DEPICTED IN TECHNICAL BULLETIN 21 13 02

24. Yet another Technical Service Bulletin was released on June 6, 2014 superseding an earlier bulletin dated July 9, 2013. *See* Technical Service Bulletin 21 14 18 2031245/7 accompanying the complaint as "Exhibit 5." This bulletin discusses that the "linkage for the waste gate [sic] actuation can encounter excessive wear which leads to play at the waste gate [sic] flap" resulting in "Negative Pressure Deviation" (turbocharger underboost).<sup>12</sup> *See* Figure 4, *infra*, which