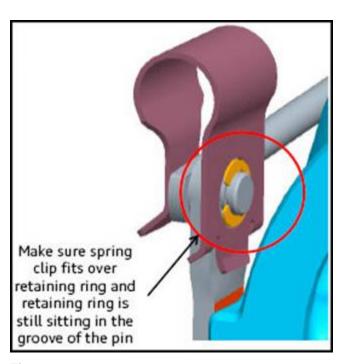

Technical Bulletin 21 13 02 dated December 3, 2013 accompanying the complaint as "Exhibit 3." This Technical Bulletin superseded an earlier bulletin addressing the identical issue released on August 27, 2011. Part No. 06J145220A and its installation location are depicted in Figure 3, *infra*. Although this clip may have partially alleviated the rattle noise at the wastegate lever arm and actuator rod connection causing customer complaints, the clip did not stop the continuing premature wear of these components at their attachment points that result in wastegate malfunction described in this complaint and accompany exhibits.<sup>10</sup>

FIGURE 3
PART NO. 06J145220A AND INSTALLATION LOCATION ON THE CLASS ENGINE TURBOCHARGER ASSEMBLY AS DEPICTED IN TECHNICAL BULLETIN 21 13 02

24. Yet another Technical Service Bulletin was released on June 6, 2014 superseding an earlier bulletin dated July 9, 2013. *See* Technical Service Bulletin 21 14 18 2031245/7 accompanying the complaint as "Exhibit 5." This bulletin discusses that the "linkage for the waste gate [sic] actuation can encounter excessive wear which leads to play at the waste gate [sic] flap" resulting in "Negative Pressure Deviation" (turbocharger underboost).<sup>12</sup> *See* Figure 4, *infra*, which