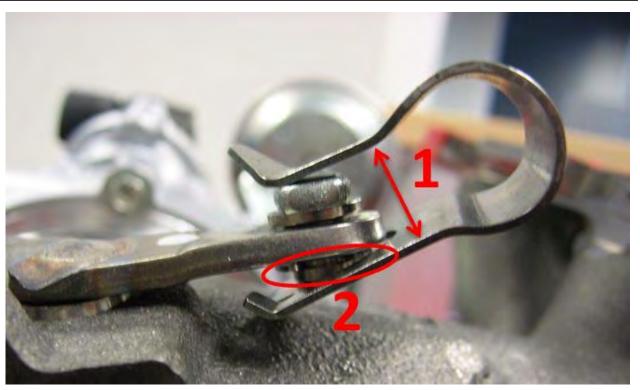

Technical Bulletin 21 13 02 dated December 3, 2013 accompanying the complaint as "Exhibit 3." This Technical Bulletin superseded an earlier bulletin addressing the identical issue released on August 27, 2011. Part No. 06J145220A and its installation location are depicted in Figure 3, *infra*. Although this clip may have partially alleviated the rattle noise at the wastegate lever arm and actuator rod connection causing customer complaints, the clip did not stop the continuing premature wear of these components at their attachment points that result in wastegate malfunction described in this complaint and accompany exhibits.<sup>10</sup>

FIGURE 3
PART NO. 06J145220A AND INSTALLATION LOCATION ON THE CLASS ENGINE TURBOCHARGER ASSEMBLY AS DEPICTED IN TECHNICAL BULLETIN 21 13 02

24. Yet another Technical Service Bulletin was released on June 6, 2014 superseding an earlier bulletin dated July 9, 2013. *See* Technical Service Bulletin 21 14 18 2031245/7 accompanying the complaint as "Exhibit 5." This bulletin discusses that the "linkage for the waste gate [sic] actuation can encounter excessive wear which leads to play at the waste gate [sic] flap" resulting in "Negative Pressure Deviation" (turbocharger underboost).<sup>12</sup> *See* Figure 4, *infra*, which