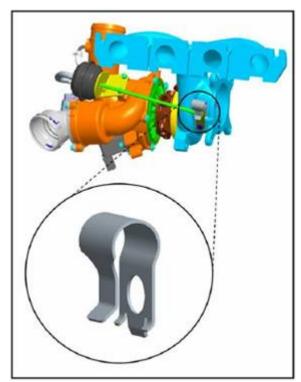

is an excerpt from Technical Service Bulletin 21 14 18 2031245/7 depicting the worn wastegate link plate (a/k/a lever arm).<sup>13</sup>

**Figure 1**. Worn eye on wastegate link plate allowing excessive play.

# FIGURE 4 EXCERPT FROM TECHNICAL SERVICE BULLETIN 21 14 18 2031245/7 DEPICTING ELONGATED WASTEGATE LINK PLATE EYE (red annotations in original)

25. The Tech Tips, Technical Bulletins and Technical Service Bulletins discussing the class engine turbocharger demonstrate long-standing knowledge of the wastegate problem. All Defendants were aware that 2010 model year class engine turbochargers were defective as described in this complaint and would fail shortly after the power train warranty expired. This is demonstrated by engineering lead times required for component testing, redesign and manufacturing. The defective class engine turbocharger wastegate linkage was subsequently redesigned in the 2015 and later model year vehicles by adding an adjustable and more durable