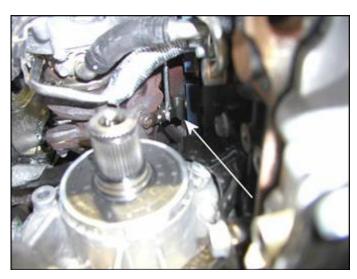

layout diagram. When functioning properly, the class engine turbocharger increases torque and horsepower of class engines on demand.

17. The function of a turbocharger wastegate is to bleed off excessive air pressure (a/k/a "boost pressure") by the compressor to prevent excessive overboost pressure from accumulating and resulting in likely engine damage. *See* Figure 2, infra, for a depiction of turbocharger wastegate layout diagram. Class engines use a metal linkage rod to connect the wastegate actuating arm (a/k/a "lever arm" or "link plate") to the wastegate control pod that operates on engine vacuum. This linkage assembly controls the opening and closing of the turbocharger wastegate.

FIGURE 1
DEPICTION OF THE LAYOUT OF AN AUTOMOBILE
ENGINE EQUIPPED WITH A TURBOCHARGER

FIGURE 2
DEPICTION OF AN EXEMPLAR INTERNAL WASTEGATE TURBOCHARGER

18. The exhaust manifold and turbine side of the class engine turbochargers produce pulsations and vibrations that travel through the wastegate valve shaft and wastegate lever arm. These pulsations and vibrations cause excessive premature wear on the wastegate shaft/bushing contact surfaces and on the wastegate lever arm/wastegate actuator rod linkage connections causing the turbocharger wastegate to malfunction. This linkage wear causes the wastegate to become stuck in the partially open or closed position causing either an underboost or overboost condition, respectively. Another malfunction is where the pulsations and vibrations cause the roll pin on the turbocharger housing to back out "allowing the wastegate valve and lever to drop into the housing." There are no other documented modes of class engine premature turbocharger