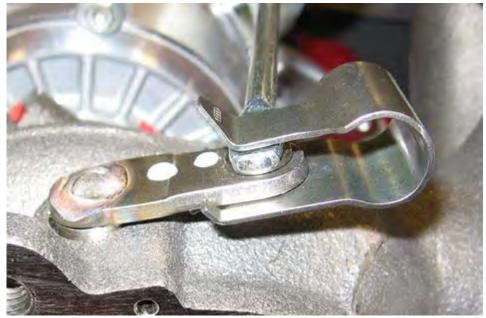

<sup>&</sup>lt;sup>9</sup> What starts out as an annoying wastegate linkage rattle caused by abnormally premature component wear, eventually causes premature turbocharger failure and expensive attendant replacement costs when the wear causes the wastegate to become nonfunctional. *See* Exhibit 4 and Exhibit 5, Figure 1, discussing and depicting excessive wastegate linkage wear causing turbocharger failure.

is an excerpt from Technical Service Bulletin 21 14 18 2031245/7 depicting the worn wastegate link plate (a/k/a lever arm).<sup>13</sup>

**Figure 1**. Worn eye on wastegate link plate allowing excessive play.

# FIGURE 4 EXCERPT FROM TECHNICAL SERVICE BULLETIN 21 14 18 2031245/7 DEPICTING ELONGATED WASTEGATE LINK PLATE EYE (red annotations in original)

25. The Tech Tips, Technical Bulletins and Technical Service Bulletins discussing the class engine turbocharger demonstrate long-standing knowledge of the wastegate problem. All Defendants were aware that 2010 model year class engine turbochargers were defective as described in this complaint and would fail shortly after the power train warranty expired. This is demonstrated by engineering lead times required for component testing, redesign and manufacturing. The defective class engine turbocharger wastegate linkage was subsequently redesigned in the 2015 and later model year vehicles by adding an adjustable and more durable