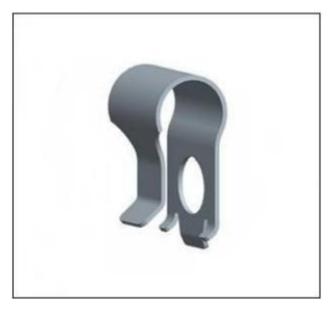

## PRIOR KNOWLEDGE DEMONSTRATED THROUGH TECHNICAL BULLETINS DISSEMINATED BY DEFENDANT

34. Prior to Kimball's class vehicle purchase, VWGoA and Audi America, together with VWAG and Audi AG had pre-sale knowledge of the turbocharger defect. VWGoA, VWAG and Audi AG acknowledged the turbocharger defect in several Tech Tips, Technical Bulletins and Technical Service Bulletins, prior to the purchase of the vehicle by Plaintiff, which described the issue to their exclusive network of authorized dealerships beginning in or around July 1, 2010. See VW Tech Tips TT 21-10-02 accompanying the complaint as "Exhibit 1" discussing the roll pin issue affecting the turbocharger wastegate released July 1, 2010 and updated June 19, 2015. Technical Bulletin 21 10 01 released on August 25, 2010 discusses the wastegate lever arm/wastegate actuator rod connection rattle. See Technical Bulletin 21 10 01 accompanying the complaint as "Exhibit 2." Defendant also fashioned an attempted remedy to correct the turbocharger defect through installation of a retaining clip designated Part No. 06J145220A on August 27, 2011. See Technical Bulletin 21 13 02 dated December 3, 2013 accompanying the complaint as "Exhibit 3." This Technical Bulletin superseded an earlier bulletin addressing the identical issue released on August 27, 2011. Part No. 06J145220A and its installation location are depicted in Figure 3, *infra*. Although this clip may have partially alleviated the rattle noise at the

FIGURE 3
PART NO. 06J145220A AND INSTALLATION LOCATION ON THE CLASS ENGINE TURBOCHARGER ASSEMBLY AS DEPICTED IN TECHNICAL BULLETIN 21 13 02

36. Yet another Technical Service Bulletin was released on June 6, 2014 superseding