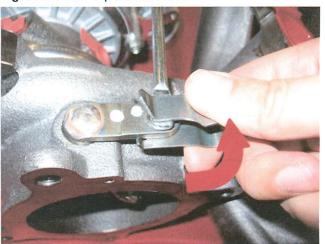

37. The Tech Tips, Technical Bulletins and Technical Service Bulletins discussing the class engine turbocharger demonstrate long-standing knowledge of the wastegate problem. All Defendant was aware that 2010 model year class engine turbochargers were defective as described in this complaint and would fail shortly after the power train warranty expired. This is demonstrated by engineering lead times required for component testing, redesign and manufacturing. The defective class engine turbocharger wastegate linkage was subsequently redesigned in the 2015 and later model year vehicles by adding an adjustable and more durable rod end fork with a large diameter bushing together with other modifications. *See* Figure 5, immediately below.

FIGURE 5
2015 VW IS38 TURBOCHARGER LINKAGE ROD END FORK

38. Despite this pre-sale knowledge, VWGoA and Audi America and their respective authorized dealers never informed Kimball or prospective purchasers of class vehicles that the turbocharger was subject to premature failure shortly after the warranty expired and would require expensive replacement (or a new engine if the turbocharger failed in overboost and destroyed the