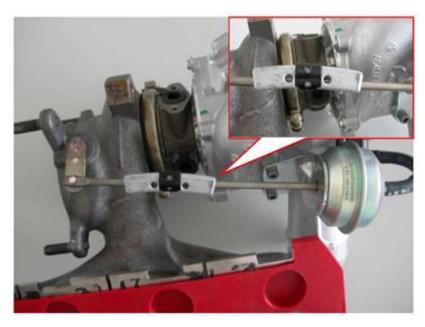

se is coming from the turbocharger, use the following procedure:

- 1. Ensure that there is no physical internal or external damage to the turbocharger. If damage is observed, continue diagnosis and repair as necessary. If no damage is observed, proceed to step 2.
- 2. Test drive the vehicle to duplicate and familiarize yourself with the noise. Noise can typically be duplicated by driving up a moderate incline, beginning at 35 mph in 4<sup>th</sup> gear (manual or automatic transmission) and accelerating through the RPM range of 1800-3000 RPM under moderate to heavy throttle. Obey all local traffic laws.
- 3. Once you have confirmed and familiarized yourself with the noise, attach a 2 ounce wheel weight to the wastegate actuator rod (figure 1) and take the vehicle for another test drive.



Figure 1



If after attaching the weight to the actuator rod the noise is quieter or has changed in pitch, <u>DO NOT</u> replace the turbocharger. Remove the weight, create a VTA ticket in ElsaWeb and contact the Volkswagen Technical Helpline at 800-678-2389.

If after attaching the weight to the actuator rod the noise has not changed, remove the weight and continue diagnosis and repair as necessary.



#### Note:

Use caution when diagnosing the origin of the noise. Although the noise may be originating from the turbocharger, it can be amplified through resonance to the catalytic converter and be misdiagnosed as a loud converter.

### **Technical Background**

Because of exhaust gas pulsations the wastegate flap and actuator rod vibrate at the introduction of boost pressure.

### **Pro