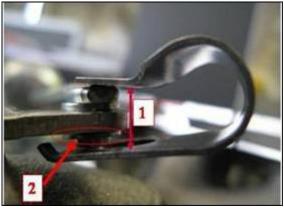

an earlier bulletin dated July 9, 2013. *See* Technical Service Bulletin 21 14 18 2031245/7 accompanying the complaint as "Exhibit 5." Given the lead times to investigate the issue and propose a solution, the Defendant had knowledge of the information in Exhibit 5 before Kimball purchased her vehicle.<sup>13</sup> This bulletin discusses that the "linkage for the waste gate [sic] actuation can encounter excessive wear which leads to play at the waste gate [sic] flap" resulting in "Negative Pressure Deviation" (turbocharger underboost).<sup>14</sup> *See* Figure 4, *infra*, which is an excerpt from Technical Service Bulletin 21 14 18 2031245/7 depicting the worn wastegate link plate (a/k/a lever arm).<sup>15</sup>

**Figure 1**. Worn eye on wastegate link plate allowing excessive play.

#### FIGURE 4

EXCERPT FROM TECHNICAL SERVICE BULLETIN 21 14 18 2031245/7 DEPICTING ELONGATED WASTEGATE LINK PLATE EYE (red annotations in original)

13

<sup>&</sup>lt;sup>13</sup> Exhibit 5 also instructs the technician to install a new anti-rattle/anti-wear clip on the new replacement turbocharger to prevent premature linkage wear. This further demonstrates the Defendant was aware of the relationship between linkage rattle and wastegate under boost failure.