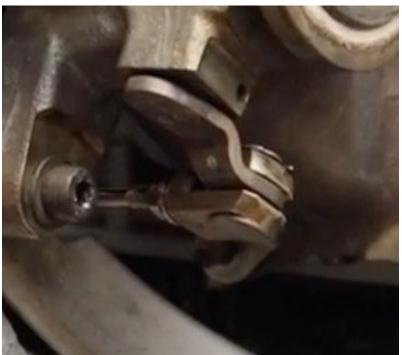

an earlier bulletin dated July 9, 2013. *See* Technical Service Bulletin 21 14 18 2031245/7 accompanying the complaint as "Exhibit 5." Given the lead times to investigate the issue and propose a solution, the Defendant had knowledge of the information in Exhibit 5 before Kimball purchased her vehicle.<sup>13</sup> This bulletin discusses that the "linkage for the waste gate [sic] actuation can encounter excessive wear which leads to play at the waste gate [sic] flap" resulting in "Negative Pressure Deviation" (turbocharger underboost).<sup>14</sup> *See* Figure 4, *infra*, which is an excerpt from Technical Service Bulletin 21 14 18 2031245/7 depicting the worn wastegate link plate (a/k/a lever arm).<sup>15</sup>

**Figure 1**. Worn eye on wastegate link plate allowing excessive play.

#### FIGURE 4

EXCERPT FROM TECHNICAL SERVICE BULLETIN 21 14 18 2031245/7 DEPICTING ELONGATED WASTEGATE LINK PLATE EYE (red annotations in original)

13

<sup>&</sup>lt;sup>13</sup> Exhibit 5 also instructs the technician to install a new anti-rattle/anti-wear clip on the new replacement turbocharger to prevent premature linkage wear. This further demonstrates the Defendant was aware of the relationship between linkage rattle and wastegate under boost failure.