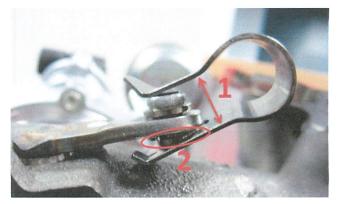

What starts out as an annoying wastegate linkage rattle caused by abnormally premature component wear, eventually causes premature turbocharger failure and expensive attendant replacement costs when the wear eventually causes the wastegate to become nonfunctional. *See* Exhibit 4 and Exhibit 5, Figure 1, discussing and depicting excessive wastegate linkage wear causing turbocharger failure. Thus, the rattling wastegate lever arm/wastegate actuator rod connection is an underlying symptom of the turbocharger defect, and the telltale harbinger of substantially certain premature engine turbocharger wastegate failure discussed in Exhibits 4 and 9. The Defendant was fully cognizant that wastegate linkage rattle (which indicate premature linkage wear) would develop into wastegate inoperability and turbocharger underboost conditions (a/k/a "Negative Pressure Deviation"). *Id.* 

an earlier bulletin dated July 9, 2013. *See* Technical Service Bulletin 21 14 18 2031245/7 accompanying the complaint as "Exhibit 5." Given the lead times to investigate the issue and propose a solution, the Defendant had knowledge of the information in Exhibit 5 before Kimball purchased her vehicle.<sup>13</sup> This bulletin discusses that the "linkage for the waste gate [sic] actuation can encounter excessive wear which leads to play at the waste gate [sic] flap" resulting in "Negative Pressure Deviation" (turbocharger underboost).<sup>14</sup> *See* Figure 4, *infra*, which is an excerpt from Technical Service Bulletin 21 14 18 2031245/7 depicting the worn wastegate link plate (a/k/a lever arm).<sup>15</sup>

**Figure 1**. Worn eye on wastegate link plate allowing excessive play.

#### FIGURE 4

EXCERPT FROM TECHNICAL SERVICE BULLETIN 21 14 18 2031245/7 DEPICTING ELONGATED WASTEGATE LINK PLATE EYE (red annotations in original)

13

<sup>&</sup>lt;sup>13</sup> Exhibit 5 also instructs the technician to install a new anti-rattle/anti-wear clip on the new replacement turbocharger to prevent premature linkage wear. This further demonstrates the Defendant was aware of the relationship between linkage rattle and wastegate under boost failure.