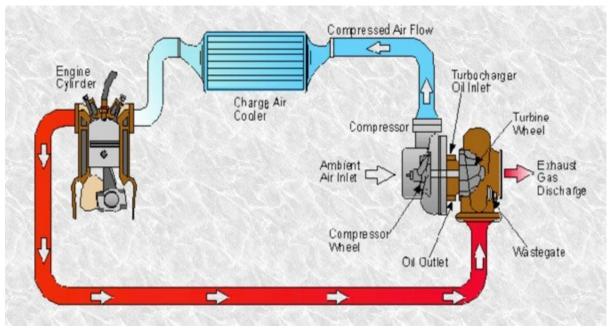

4

and is a class action in which there are more than 100 members.<sup>6</sup> Members of the proposed class (as defined below) are citizens of states different from Defendant and greater than two-thirds of the members of the proposed class reside in states other than the states in which the American corporate Defendant (e.g., VWGoA) is citizens.

FIGURE 1
DEPICTION OF THE LAYOUT OF AN AUTOMOBILE
ENGINE EQUIPPED WITH A TURBOCHARGER

FIGURE 2 DEPICTION OF AN EXEMPLAR INTERNAL WASTEGATE TURBOCHARGER

18. The exhaust manifold and turbine side of the class engine turbochargers produce pulsations and vibrations that travel through the wastegate valve shaft and wastegate lever arm. These pulsations and vibrations cause excessive premature wear on the wastegate shaft/bushing contact surfaces and on the wastegate lever arm/wastegate actuator rod linkage connections causing the turbocharger wastegate to malfunction. This linkage wear causes the wastegate to become stuck in the partially open or closed position causing either an underboost or overboost condition, respectively. Another malfunction is where the pulsations and vibrations cause the roll pin on the turbocharger housing to back out "allowing the wastegate valve and lever to drop into the housing." There are no other documented modes of class engine premature turbocharger failure resulting in turbocharger underboost or overboost conditions aside from these two conditions which require turbocharger replacement.