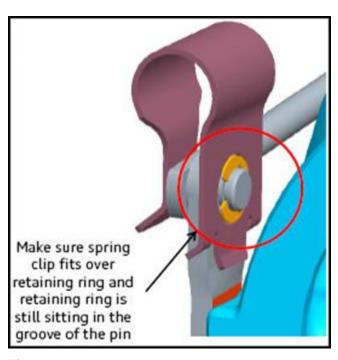

o production.



### **Service**

#### **Procedure 1**



### WARNING:

Engine, Turbocharger and Exhaust System are extremely HOT !!!

Observe safety precautions found in Group 21 Turbocharger, G-Charger in ElsaWeb.

Care must be taken when working around these areas or severe injury may occur.

- Secure and raise vehicle for access to rear of turbocharger.
- Attach tension clip as shown in figures 2, 3, 4, 5 and 6.
- Ensure rod and clip travel without restriction.



Clip expansion should not exceed 14mm or damage to clip will occur. Reference figure 3 area 1 is spread to 10.5mm. Refer to Fig. 4 and 5 for proper clip position.





#### Figure 3

- 1. 10.5mm, not to exceed 14mm.
- 2. Clip capture area, ensure clip fits in groove as seen in figure 6.

Figure 2







Figure 5

Figure 4





#### Figure 6

• Test drive vehicle to ensure repair.

If after attaching clip to the actuator rod, the noise has not changed, continue diagnosis and repair as necessary.



Note:

Leave clip installed as it should not be reused due to stretching during installation.

#### **Procedure 2 - 4Motion**

- Raise and support vehicle.
- Remove lower engine cover.
- Disconnect right front stabilizer bar link, see Repair Group 40 in ElsaWeb.
- Remove right front drive axle, see Repair Group 40 in ElsaWeb.



Remove front differential support stud bolts.



Remove turbocharger lower support bracket.



Due to thread locking compound, the use of heat may be necessary to loosen the turbocharger to support bracket bolt.





- Install clip, part number 06J145220A following the guide lines listed in p