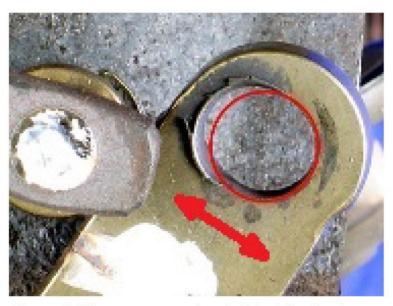

an earlier bulletin dated July 9, 2013. *See* Technical Service Bulletin 21 14 18 2031245/7 accompanying the complaint as "Exhibit 5." Given the lead times to investigate the issue and propose a solution, the Defendant had knowledge of the information in Exhibit 5 before Kimball purchased her vehicle.<sup>13</sup> This bulletin discusses that the "linkage for the waste gate [sic] actuation can encounter excessive wear which leads to play at the waste gate [sic] flap" resulting in "Negative Pressure Deviation" (turbocharger underboost).<sup>14</sup> *See* Figure 4, *infra*, which is an excerpt from Technical Service Bulletin 21 14 18 2031245/7 depicting the worn wastegate link plate (a/k/a lever arm).<sup>15</sup>

**Figure 1**. Worn eye on wastegate link plate allowing excessive play.

#### FIGURE 4

EXCERPT FROM TECHNICAL SERVICE BULLETIN 21 14 18 2031245/7 DEPICTING ELONGATED WASTEGATE LINK PLATE EYE (red annotations in original)

13

<sup>&</sup>lt;sup>13</sup> Exhibit 5 also instructs the technician to install a new anti-rattle/anti-wear clip on the new replacement turbocharger to prevent premature linkage wear. This further demonstrates the Defendant was aware of the relationship between linkage rattle and wastegate under boost failure.