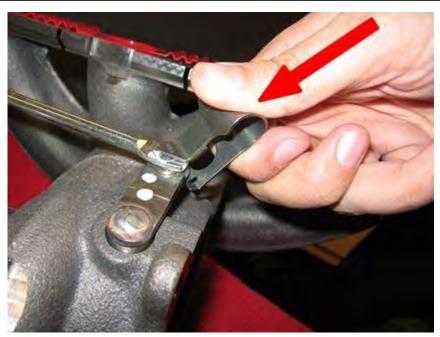

## PRIOR KNOWLEDGE DEMONSTRATED THROUGH TECHNICAL BULLETINS DISSEMINATED BY DEFENDANT

34. Prior to Kimball's class vehicle purchase, VWGoA and Audi America, together with VWAG and Audi AG had pre-sale knowledge of the turbocharger defect. VWGoA, VWAG and Audi AG acknowledged the turbocharger defect in several Tech Tips, Technical Bulletins and Technical Service Bulletins, prior to the purchase of the vehicle by Plaintiff, which described the issue to their exclusive network of authorized dealerships beginning in or around July 1, 2010. See VW Tech Tips TT 21-10-02 accompanying the complaint as "Exhibit 1" discussing the roll pin issue affecting the turbocharger wastegate released July 1, 2010 and updated June 19, 2015. Technical Bulletin 21 10 01 released on August 25, 2010 discusses the wastegate lever arm/wastegate actuator rod connection rattle. See Technical Bulletin 21 10 01 accompanying the complaint as "Exhibit 2." Defendant also fashioned an attempted remedy to correct the turbocharger defect through installation of a retaining clip designated Part No. 06J145220A on August 27, 2011. See Technical Bulletin 21 13 02 dated December 3, 2013 accompanying the complaint as "Exhibit 3." This Technical Bulletin superseded an earlier bulletin addressing the identical issue released on August 27, 2011. Part No. 06J145220A and its installation location are depicted in Figure 3, *infra*. Although this clip may have partially alleviated the rattle noise at the