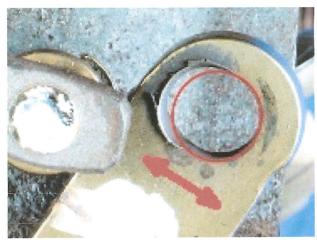

an earlier bulletin dated July 9, 2013. *See* Technical Service Bulletin 21 14 18 2031245/7 accompanying the complaint as "Exhibit 5." Given the lead times to investigate the issue and propose a solution, the Defendant had knowledge of the information in Exhibit 5 before Kimball purchased her vehicle.<sup>13</sup> This bulletin discusses that the "linkage for the waste gate [sic] actuation can encounter excessive wear which leads to play at the waste gate [sic] flap" resulting in "Negative Pressure Deviation" (turbocharger underboost).<sup>14</sup> *See* Figure 4, *infra*, which is an excerpt from Technical Service Bulletin 21 14 18 2031245/7 depicting the worn wastegate link plate (a/k/a lever arm).<sup>15</sup>

**Figure 1**. Worn eye on wastegate link plate allowing excessive play.

#### FIGURE 4

EXCERPT FROM TECHNICAL SERVICE BULLETIN 21 14 18 2031245/7 DEPICTING ELONGATED WASTEGATE LINK PLATE EYE (red annotations in original)

13

<sup>&</sup>lt;sup>13</sup> Exhibit 5 also instructs the technician to install a new anti-rattle/anti-wear clip on the new replacement turbocharger to prevent premature linkage wear. This further demonstrates the Defendant was aware of the relationship between linkage rattle and wastegate under boost failure.