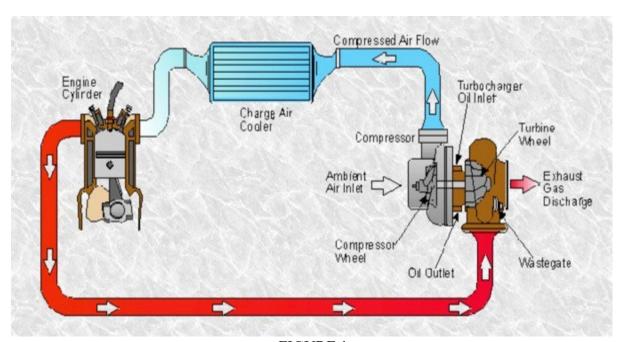

10. Venue properly lies in this district pursuant to 28 U.S.C. § 1391(a), (b) and (c) because VWGoA is incorporated in New Jersey and VWGoA and Audi America marketed, advertised, and/or sold the class vehicles within this district through numerous dealers doing business in the district. Defendant's actions have caused harm to Kimball as well as hundreds of class members residing in New Jersey. VWGoA and Audi America maintain the following offices and/or facilities in New Jersey: (1) the "VW/Audi VCI Eastern Region" in Woodcliff, New Jersey; (2) the "VW/Audi Test Center" in Allendale, New Jersey; (3) the "Product Liaison Group" in Fort Lee, New Jersey; (4) and the "Parts/Region Distribution Center" in Cranbury, New Jersey.

layout diagram. Class engines use a metal linkage rod to connect the wastegate actuating arm (a/k/a "lever arm" or "link plate") to the wastegate control pod that operates on engine vacuum. This linkage assembly controls the opening and closing of the turbocharger wastegate.

FIGURE 1
DEPICTION OF THE LAYOUT OF AN AUTOMOBILE
ENGINE EQUIPPED WITH A TURBOCHARGER

FIGURE 2 DEPICTION OF AN EXEMPLAR INTERNAL WASTEGATE TURBOCHARGER

18. The exhaust manifold and turbine side of the class engine turbochargers produce pulsations and vibrations that travel through the wastegate valve shaft and wastegate lever arm. These pulsations and vibrations cause excessive premature wear on the wastegate shaft/bushing contact surfaces and on the wastegate lever arm/wastegate actuator rod linkage connections causing the turbocharger wastegate to malfunction. This linkage wear causes the wastegate to become stuck in the partially open or closed position causing either an underboost or overboost condition, respectively. Another malfunction is where the pulsations and vibrations cause the roll pin on the turbocharger housing to back out "allowing the wastegate valve and lever to drop into the housing." There are no other documented modes of class engine premature turbocharger failure resulting in turbocharger underboost or overboost conditions aside from these two conditions which require turbocharger replacement.