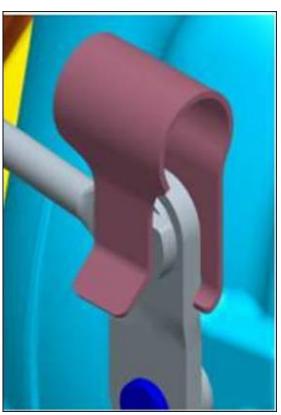

## PRIOR KNOWLEDGE DEMONSTRATED THROUGH TECHNICAL BULLETINS DISSEMINATED BY DEFENDANT

34. Prior to Kimball's class vehicle purchase, VWGoA and Audi America, together with VWAG and Audi AG had pre-sale knowledge of the turbocharger defect. VWGoA, VWAG and Audi AG acknowledged the turbocharger defect in several Tech Tips, Technical Bulletins and Technical Service Bulletins, prior to the purchase of the vehicle by Plaintiff, which described the issue to their exclusive network of authorized dealerships beginning in or around July 1, 2010. See VW Tech Tips TT 21-10-02 accompanying the complaint as "Exhibit 1" discussing the roll pin issue affecting the turbocharger wastegate released July 1, 2010 and updated June 19, 2015. Technical Bulletin 21 10 01 released on August 25, 2010 discusses the wastegate lever arm/wastegate actuator rod connection rattle. See Technical Bulletin 21 10 01 accompanying the complaint as "Exhibit 2." Defendant also fashioned an attempted remedy to correct the turbocharger defect through installation of a retaining clip designated Part No. 06J145220A on August 27, 2011. See Technical Bulletin 21 13 02 dated December 3, 2013 accompanying the complaint as "Exhibit 3." This Technical Bulletin superseded an earlier bulletin addressing the identical issue released on August 27, 2011. Part No. 06J145220A and its installation location are depicted in Figure 3, *infra*. Although this clip may have partially alleviated the rattle noise at the

FIGURE 3
PART NO. 06J145220A AND INSTALLATION LOCATION ON THE CLASS ENGINE TURBOCHARGER ASSEMBLY AS DEPICTED IN TECHNICAL BULLETIN 21 13 02

36. Yet another Technical Service Bulletin was released on June 6, 2014 superseding