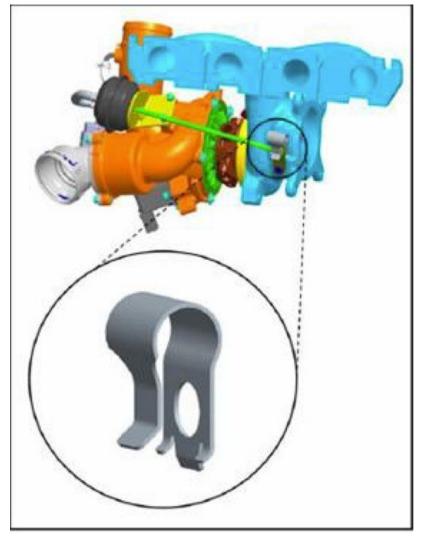

29. During DVP&R testing, class vehicle turbochargers were exposed to conditions that would have caused the turbocharger defect to manifest.

- 30. The quality management system in the Volkswagen group is based on ISO 9001 standards. These standards must be complied with to attain type approval for the manufacture and sale of Defendant's vehicles, and requires thorough documentation of the testing, testing procedures and outcomes, as well as the obligation to improve upon testing and quality standards based on prior testing and experience, which would include in-warranty failures, sales of service parts for out-of-warranty failures, and NHTSA complaints—each of which were implicated by the turbocharger defect.
- 31. An additional source of Defendant's knowledge of the turbocharger defect comes from the testing of turbochargers replaced under warranty and returned to the Defendant for analysis and testing. Because turbochargers are anticipated to last at least 10 years or 120,000 miles, any part failing under any of the warranties is subject to additional scrutiny. Given that turbochargers are also considered an emissions part covered by California's extended emissions warranty and standards, Defendant must examine, test, analyze and report failed turbocharger assemblies under the California Air Resources Board defect reporting program. Because the turbocharger defect causes a complete failure of the turbocharger assembly and the loss of engine power, Defendant would have had to examine, test and analyze these returned parts.

FIGURE 3
PART NO. 06J145220A AND INSTALLATION LOCATION ON THE CLASS ENGINE TURBOCHARGER ASSEMBLY AS DEPICTED IN TECHNICAL BULLETIN 21 13 02

36. Yet another Technical Service Bulletin was released on June 6, 2014 superseding