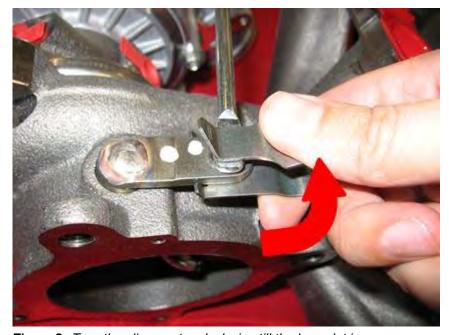

## PRIOR KNOWLEDGE DEMONSTRATED THROUGH TECHNICAL BULLETINS DISSEMINATED BY DEFENDANT

34. Prior to Kimball's class vehicle purchase, VWGoA and Audi America, together with VWAG and Audi AG had pre-sale knowledge of the turbocharger defect. VWGoA, VWAG and Audi AG acknowledged the turbocharger defect in several Tech Tips, Technical Bulletins and Technical Service Bulletins, prior to the purchase of the vehicle by Plaintiff, which described the issue to their exclusive network of authorized dealerships beginning in or around July 1, 2010. See VW Tech Tips TT 21-10-02 accompanying the complaint as "Exhibit 1" discussing the roll pin issue affecting the turbocharger wastegate released July 1, 2010 and updated June 19, 2015. Technical Bulletin 21 10 01 released on August 25, 2010 discusses the wastegate lever arm/wastegate actuator rod connection rattle. See Technical Bulletin 21 10 01 accompanying the complaint as "Exhibit 2." Defendant also fashioned an attempted remedy to correct the turbocharger defect through installation of a retaining clip designated Part No. 06J145220A on August 27, 2011. See Technical Bulletin 21 13 02 dated December 3, 2013 accompanying the complaint as "Exhibit 3." This Technical Bulletin superseded an earlier bulletin addressing the identical issue released on August 27, 2011. Part No. 06J145220A and its installation location are depicted in Figure 3, *infra*. Although this clip may have partially alleviated the rattle noise at the