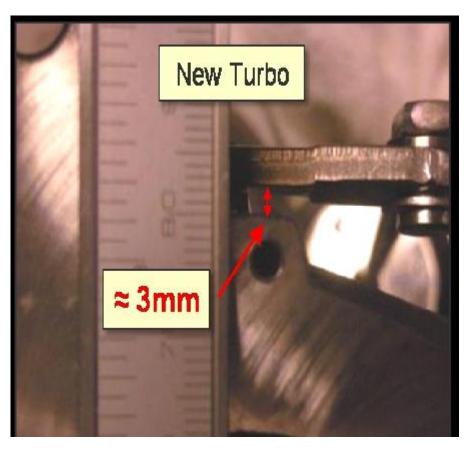

tiff

DATED: November 14, 2024

## **EXHIBIT 1**



### **Tech Tips**

TT 21-10-02 Date: July 1, 2010

All 2008-2015 Vehicles with 2.0 TSI Engine (CCTA, CBFA) – Fault Codes P0299, P0234, or P0236

June 19, 2015: Update to Model Year/Application.

Check that the roll pin located in the turbocharger exhaust housing hasn't backed out, allowing the wastegate valve and lever to drop into the housing (see attached pictures). The wastegate lever can become seized in the open or closed position, causing either an underboost or overboost condition. This condition can be intermittent as well making it hard to duplicate the fault. Inspect the wastegate lever for approx. 3mm of clearance between the bottom of the lever and the turbocharger housing. If there is no gap then the turbo must be replaced.



## **EXHIBIT 2**





| Model(s) | Year      | Eng. Code            | Trans. Code | VIN Range From | VIN Range To |
|----------|-----------|----------------------|-------------|----------------|--------------|
| All      | 2008-2010 | 2.0L<br>(CBFA, CCTA) | All         | All            | All          |

### Condition

21 10 01 August 25, 2010 2024061

#### Rattling Noises from Engine Compartment Area or Exhaust System

Customers may complain of a rattling noise from engine or exhaust area while accelerating from 1800-3000 RPM.

In order to complete proper diagnosis and ensure that the noise is coming from the turbocharger, use the following procedure:

- 1. Ensure that there is no physical internal or external damage to the turbocharger. If damage is observed, continue diagnosis and repa