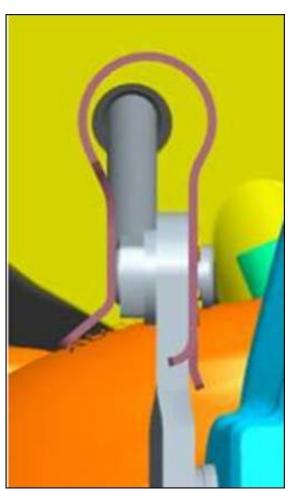

## PRIOR KNOWLEDGE DEMONSTRATED THROUGH TECHNICAL BULLETINS DISSEMINATED BY DEFENDANT

34. Prior to Kimball's class vehicle purchase, VWGoA and Audi America, together with VWAG and Audi AG had pre-sale knowledge of the turbocharger defect. VWGoA, VWAG and Audi AG acknowledged the turbocharger defect in several Tech Tips, Technical Bulletins and Technical Service Bulletins, prior to the purchase of the vehicle by Plaintiff, which described the issue to their exclusive network of authorized dealerships beginning in or around July 1, 2010. See VW Tech Tips TT 21-10-02 accompanying the complaint as "Exhibit 1" discussing the roll pin issue affecting the turbocharger wastegate released July 1, 2010 and updated June 19, 2015. Technical Bulletin 21 10 01 released on August 25, 2010 discusses the wastegate lever arm/wastegate actuator rod connection rattle. See Technical Bulletin 21 10 01 accompanying the complaint as "Exhibit 2." Defendant also fashioned an attempted remedy to correct the turbocharger defect through installation of a retaining clip designated Part No. 06J145220A on August 27, 2011. See Technical Bulletin 21 13 02 dated December 3, 2013 accompanying the complaint as "Exhibit 3." This Technical Bulletin superseded an earlier bulletin addressing the identical issue released on August 27, 2011. Part No. 06J145220A and its installation location are depicted in Figure 3, *infra*. Although this clip may have partially alleviated the rattle noise at the

FIGURE 3
PART NO. 06J145220A AND INSTALLATION LOCATION ON THE CLASS ENGINE TURBOCHARGER ASSEMBLY AS DEPICTED IN TECHNICAL BULLETIN 21 13 02

36. Yet another Technical Service Bulletin was released on June 6, 2014 superseding