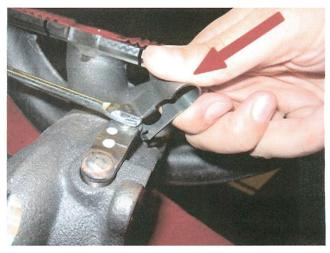

## PRIOR KNOWLEDGE DEMONSTRATED THROUGH TECHNICAL BULLETINS DISSEMINATED BY DEFENDANT

34. Prior to Kimball's class vehicle purchase, VWGoA and Audi America, together with VWAG and Audi AG had pre-sale knowledge of the turbocharger defect. VWGoA, VWAG and Audi AG acknowledged the turbocharger defect in several Tech Tips, Technical Bulletins and Technical Service Bulletins, prior to the purchase of the vehicle by Plaintiff, which described the issue to their exclusive network of authorized dealerships beginning in or around July 1, 2010. See VW Tech Tips TT 21-10-02 accompanying the complaint as "Exhibit 1" discussing the roll pin issue affecting the turbocharger wastegate released July 1, 2010 and updated June 19, 2015. Technical Bulletin 21 10 01 released on August 25, 2010 discusses the wastegate lever arm/wastegate actuator rod connection rattle. See Technical Bulletin 21 10 01 accompanying the complaint as "Exhibit 2." Defendant also fashioned an attempted remedy to correct the turbocharger defect through installation of a retaining clip designated Part No. 06J145220A on August 27, 2011. See Technical Bulletin 21 13 02 dated December 3, 2013 accompanying the complaint as "Exhibit 3." This Technical Bulletin superseded an earlier bulletin addressing the identical issue released on August 27, 2011. Part No. 06J145220A and its installation location are depicted in Figure 3, *infra*. Although this clip may have partially alleviated the rattle noise at the

FIGURE 3
PART NO. 06J145220A AND INSTALLATION LOCATION ON THE CLASS ENGINE TURBOCHARGER ASSEMBLY AS DEPICTED IN TECHNICAL BULLETIN 21 13 02

36. Yet another Technical Service Bulletin was released on June 6, 2014 superseding