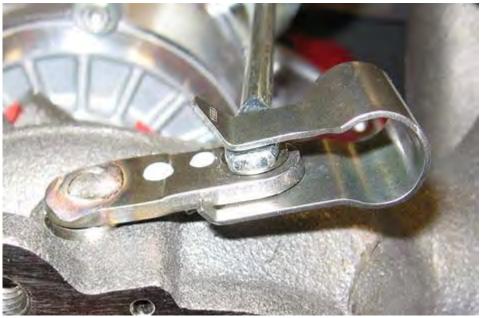

FIGURE 3
PART NO. 06J145220A AND INSTALLATION LOCATION ON THE CLASS ENGINE TURBOCHARGER ASSEMBLY AS DEPICTED IN TECHNICAL BULLETIN 21 13 02

36. Yet another Technical Service Bulletin was released on June 6, 2014 superseding