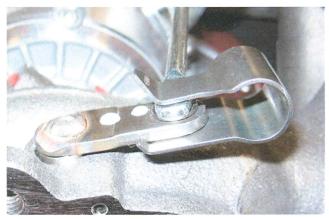

## PRIOR KNOWLEDGE DEMONSTRATED THROUGH TECHNICAL BULLETINS DISSEMINATED BY DEFENDANT

34. Prior to Kimball's class vehicle purchase, VWGoA and Audi America, together with VWAG and Audi AG had pre-sale knowledge of the turbocharger defect. VWGoA, VWAG and Audi AG acknowledged the turbocharger defect in several Tech Tips, Technical Bulletins and Technical Service Bulletins, prior to the purchase of the vehicle by Plaintiff, which described the issue to their exclusive network of authorized dealerships beginning in or around July 1, 2010. See VW Tech Tips TT 21-10-02 accompanying the complaint as "Exhibit 1" discussing the roll pin issue affecting the turbocharger wastegate released July 1, 2010 and updated June 19, 2015. Technical Bulletin 21 10 01 released on August 25, 2010 discusses the wastegate lever arm/wastegate actuator rod connection rattle. See Technical Bulletin 21 10 01 accompanying the complaint as "Exhibit 2." Defendant also fashioned an attempted remedy to correct the turbocharger defect through installation of a retaining clip designated Part No. 06J145220A on August 27, 2011. See Technical Bulletin 21 13 02 dated December 3, 2013 accompanying the complaint as "Exhibit 3." This Technical Bulletin superseded an earlier bulletin addressing the identical issue released on August 27, 2011. Part No. 06J145220A and its installation location are depicted in Figure 3, *infra*. Although this clip may have partially alleviated the rattle noise at the

FIGURE 3
PART NO. 06J145220A AND INSTALLATION LOCATION ON THE CLASS ENGINE TURBOCHARGER ASSEMBLY AS DEPICTED IN TECHNICAL BULLETIN 21 13 02

36. Yet another Technical Service Bulletin was released on June 6, 2014 superseding