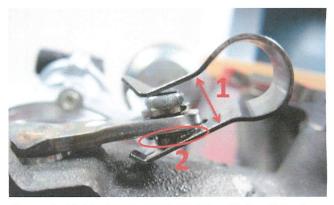

What starts out as an annoying wastegate linkage rattle caused by abnormally premature component wear, eventually causes premature turbocharger failure and expensive attendant replacement costs when the wear eventually causes the wastegate to become nonfunctional. *See* Exhibit 4 and Exhibit 5, Figure 1, discussing and depicting excessive wastegate linkage wear causing turbocharger failure. Thus, the rattling wastegate lever arm/wastegate actuator rod connection is an underlying symptom of the turbocharger defect, and the telltale harbinger of substantially certain premature engine turbocharger wastegate failure discussed in Exhibits 4 and 9. The Defendant was fully cognizant that wastegate linkage rattle (which indicate premature linkage wear) would develop into wastegate inoperability and turbocharger underboost conditions (a/k/a "Negative Pressure Deviation"). *Id.* 

an earlier bulletin dated July 9, 2013. *See* Technical Service Bulletin 21 14 18 2031245/7 accompanying the complaint as "Exhibit 5." Given the lead times to investigate the issue and propose a solution, the Defendant had knowledge of the information in Exhibit 5 before Kimball purchased her vehicle.<sup>13</sup> This bulletin discusses that the "linkage for the waste gate [sic] actuation can encounter excessive wear which leads to play at the waste gate [sic] flap" resulting in "Negative Pressure Deviation" (turbocharger underboost).<sup>14</sup> *See* Figure 4, *infra*, which is an excerpt from Technical Service Bulletin 21 14 18 2031245/7 depicting the worn wastegate link plate (a/k/a lever arm).<sup>15</sup>

**Figure 1**. Worn eye on wastegate link plate allowing excessive play.

#### FIGURE 4

EXCERPT FROM TECHNICAL SERVICE BULLETIN 21 14 18 2031245/7 DEPICTING ELONGATED WASTEGATE LINK PLATE EYE (red annotations in original)

13

<sup>&</sup>lt;sup>13</sup> Exhibit 5 also instructs the technician to install a new anti-rattle/anti-wear clip on the new replacement turbocharger to prevent premature linkage wear. This further demonstrates the Defendant was aware of the relationship between linkage rattle and wastegate under boost failure.