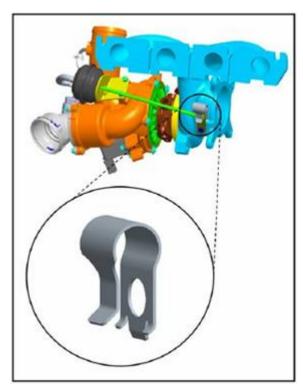

29. During DVP&R testing, class vehicle turbochargers were exposed to conditions that would have caused the turbocharger defect to manifest.

- 30. The quality management system in the Volkswagen group is based on ISO 9001 standards. These standards must be complied with to attain type approval for the manufacture and sale of Defendant's vehicles, and requires thorough documentation of the testing, testing procedures and outcomes, as well as the obligation to improve upon testing and quality standards based on prior testing and experience, which would include in-warranty failures, sales of service parts for out-of-warranty failures, and NHTSA complaints—each of which were implicated by the turbocharger defect.
- 31. An additional source of Defendant's knowledge of the turbocharger defect comes from the testing of turbochargers replaced under warranty and returned to the Defendant for analysis and testing. Because turbochargers are anticipated to last at least 10 years or 120,000 miles, any part failing under any of the warranties is subject to additional scrutiny. Given that turbochargers are also considered an emissions part covered by California's extended emissions warranty and standards, Defendant must examine, test, analyze and report failed turbocharger assemblies under the California Air Resources Board defect reporting program. Because the turbocharger defect causes a complete failure of the turbocharger assembly and the loss of engine power, Defendant would have had to examine, test and analyze these returned parts.

- 32. Still another source of Defendant's knowledge of the turbocharger defect and that it causes premature engine failure comes from consumer complaints made to VWGoA and Audi America authorized dealers.
- 33. Also, the existence of Audi of America and VWGoA class vehicle Tech Tips, Technical Bulletins and Technical Service Bulletins evidences this prior knowledge. This information was not provided to Kimball and members of the proposed class. Therefore, the abovereferenced Tech Tips, Technical Bulletins and Technical Service Bulletins, Defendant's preproduction testing, pre-production design failure mode analysis, production design failure mode analysis performed by VWAG and Audi AG, early consumer complaints made to VWGoA and Audi America's network of exclusive dealers, aggregate warranty and replacement part data compiled from those dealers, repair order and parts data received from the dealers, consumer complaints to dealers and testing performed in response to consumer complaints, inter alia, are all evidence that VWAG, Audi AG, VWGoA and Audi America were aware (or should have been aware) of the turbocharger defect in class vehicle engines. VWAG, Audi AG, VWGoA, and Audi America fraudulently concealed the turbocharger defect and safety risk from Kimball and members of the proposed class. VWAG, Audi AG, VWGoA and Audi America knew, or should have known, that the turbocharger defect was material to owners of the class vehicles and was not known or reasonably discoverable by Kimball and members of the proposed class before they purchased class vehicles or before the warranties on their class vehicles expired.
- 33. VWAG, Audi AG, VWGoA and Audi America had actual knowledge that design, manufacturing, materials and/or workmanship defects were causing the turbocharger defect shortly after production of the class vehicles commenced. VWAG and Audi AG engaged in extensive field research, quality investigation and analysis before designing and issuing specifications for the turbocharger linkage anti-rattle/anti-wear retaining clip, bidding/sourcing the clip and manufacturing and distributing the new part, which was intended to augment the linkage previously

determined to be defective. These activities took approximately one year before the retaining clip was released for sale.

## PRIOR KNOWLEDGE DEMONSTRATED THROUGH TECHNICAL BULLETINS DISSEMINATED BY DEFENDANT

34. Prior to Kimball's class vehicle purchase, VWGoA and Audi America, together with VWAG and Audi AG had pre-sale knowledge of the turbocharger defect. VWGoA, VWAG and Audi AG acknowledged the turbocharger defect in several Tech Tips, Technical Bulletins and Technical Service Bulletins, prior to the purchase of the vehicle by Plaintiff, which described the issue to their exclusive network of authorized dealerships beginning in or around July 1, 2010. See VW Tech Tips TT 21-10-02 accompanying the complaint as "Exhibit 1" discussing the roll pin issue affecting the turbocharger wastegate released July 1, 2010 and updated June 19, 2015. Technical Bulletin 21 10 01 released on August 25, 2010 discusses the wastegate lever arm/wastegate actuator rod connection rattle. See Technical Bulletin 21 10 01 accompanying the complaint as "Exhibit 2." Defendant also fashioned an attempted remedy to correct the turbocharger defect through installation of a retaining clip designated Part No. 06J145220A on August 27, 2011. See Technical Bulletin 21 13 02 dated December 3, 2013 accompanying the complaint as "Exhibit 3." This Technical Bulletin superseded an earlier bulletin addressing the identical issue released on August 27, 2011. Part No. 06J145220A and its installation location are depicted in Figure 3, *infra*. Although this clip may have partially alleviated the rattle noise at the

FIGURE 3
PART NO. 06J145220A AND INSTALLATION LOCATION ON THE CLASS ENGINE TURBOCHARGER ASSEMBLY AS DEPICTED IN TECHNICAL BULLETIN 21 13 02

36. Yet another Technical Service Bulletin was released on June 6, 2014 superseding