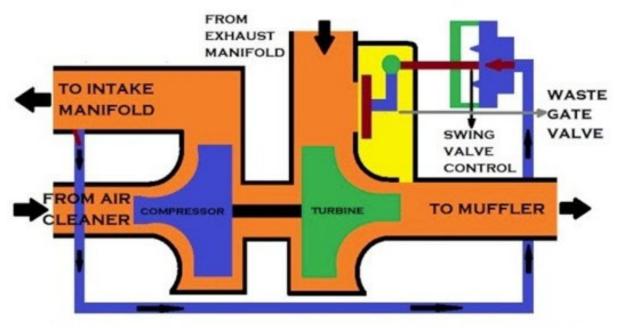

10. Venue properly lies in this district pursuant to 28 U.S.C. § 1391(a), (b) and (c) because VWGoA is incorporated in New Jersey and VWGoA and Audi America marketed, advertised, and/or sold the class vehicles within this district through numerous dealers doing business in the district. Defendant's actions have caused harm to Kimball as well as hundreds of class members residing in New Jersey. VWGoA and Audi America maintain the following offices and/or facilities in New Jersey: (1) the "VW/Audi VCI Eastern Region" in Woodcliff, New Jersey; (2) the "VW/Audi Test Center" in Allendale, New Jersey; (3) the "Product Liaison Group" in Fort Lee, New Jersey; (4) and the "Parts/Region Distribution Center" in Cranbury, New Jersey.

layout diagram. Class engines use a metal linkage rod to connect the wastegate actuating arm (a/k/a "lever arm" or "link plate") to the wastegate control pod that operates on engine vacuum. This linkage assembly controls the opening and closing of the turbocharger wastegate.

FIGURE 1
DEPICTION OF THE LAYOUT OF AN AUTOMOBILE
ENGINE EQUIPPED WITH A TURBOCHARGER

FIGURE 2 DEPICTION OF AN EXEMPLAR INTERNAL WASTEGATE TURBOCHARGER

18. The exhaust manifold and turbine side of the class engine turbochargers produce pulsations and vibrations that travel through the wastegate valve shaft and wastegate lever arm. These pulsations and vibrations cause excessive premature wear on the wastegate shaft/bushing contact surfaces and on the wastegate lever arm/wastegate actuator rod linkage connections causing the turbocharger wastegate to malfunction. This linkage wear causes the wastegate to become stuck in the partially open or closed position causing either an underboost or overboost condition, respectively. Another malfunction is where the pulsations and vibrations cause the roll pin on the turbocharger housing to back out "allowing the wastegate valve and lever to drop into the housing." There are no other documented modes of class engine premature turbocharger failure resulting in turbocharger underboost or overboost conditions aside from these two conditions which require turbocharger replacement.