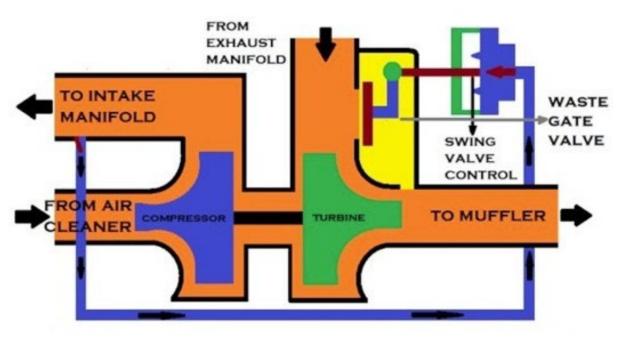

## PRIOR KNOWLEDGE DEMONSTRATED THROUGH TECHNICAL BULLETINS DISSEMINATED BY DEFENDANT

34. Prior to Kimball's class vehicle purchase, VWGoA and Audi America, together with VWAG and Audi AG had pre-sale knowledge of the turbocharger defect. VWGoA, VWAG and Audi AG acknowledged the turbocharger defect in several Tech Tips, Technical Bulletins and Technical Service Bulletins, prior to the purchase of the vehicle by Plaintiff, which described the issue to their exclusive network of authorized dealerships beginning in or around July 1, 2010. See VW Tech Tips TT 21-10-02 accompanying the complaint as "Exhibit 1" discussing the roll pin issue affecting the turbocharger wastegate released July 1, 2010 and updated June 19, 2015. Technical Bulletin 21 10 01 released on August 25, 2010 discusses the wastegate lever arm/wastegate actuator rod connection rattle. See Technical Bulletin 21 10 01 accompanying the complaint as "Exhibit 2." Defendant also fashioned an attempted remedy to correct the turbocharger defect through installation of a retaining clip designated Part No. 06J145220A on August 27, 2011. See Technical Bulletin 21 13 02 dated December 3, 2013 accompanying the complaint as "Exhibit 3." This Technical Bulletin superseded an earlier bulletin addressing the identical issue released on August 27, 2011. Part No. 06J145220A and its installation location are depicted in Figure 3, *infra*. Although this clip may have partially alleviated the rattle noise at the

FIGURE 3
PART NO. 06J145220A AND INSTALLATION LOCATION ON THE CLASS ENGINE TURBOCHARGER ASSEMBLY AS DEPICTED IN TECHNICAL BULLETIN 21 13 02

36. Yet another Technical Service Bulletin was released on June 6, 2014 superseding