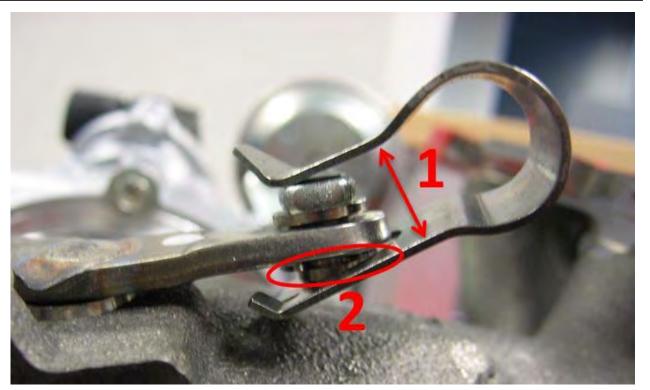

FIGURE 3
PART NO. 06J145220A AND INSTALLATION LOCATION ON THE CLASS ENGINE TURBOCHARGER ASSEMBLY AS DEPICTED IN TECHNICAL BULLETIN 21 13 02

36. Yet another Technical Service Bulletin was released on June 6, 2014 superseding