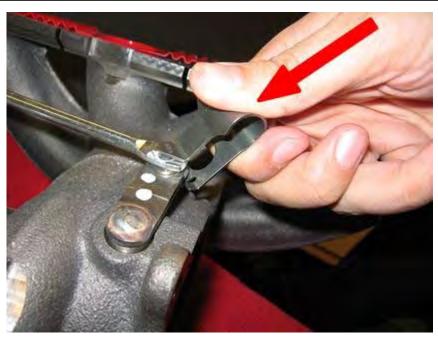

VW Tech Tips TT 21-10-02 accompanying the complaint as "Exhibit 1" discussing the roll pin issue affecting the turbocharger wastegate released July 1, 2010 and updated June 19, 2015. Technical Bulletin 21 10 01 released on August 25, 2010 discusses the wastegate lever arm/wastegate actuator rod connection rattle. See Technical Bulletin 21 10 01 accompanying the complaint as "Exhibit 2." Defendants also fashioned an attempted remedy to correct the turbocharger defect through installation of a retaining clip designated Part No. 06J145220A on August 27, 2011. See Technical Bulletin 21 13 02 dated December 3, 2013 accompanying the complaint as "Exhibit 3." This Technical Bulletin superseded an earlier bulletin addressing the identical issue released on August 27, 2011. Part No. 06J145220A and its installation location are depicted in Figure 3, infra. Although this clip may have partially alleviated the rattle noise at the wastegate lever arm and actuator rod connection causing customer complaints, the clip did not stop the continuing premature wear of these components at their attachment points that result in wastegate malfunction described in this complaint and accompanying exhibits.<sup>11</sup> Consequently, under VWGoA and Audi America's retaining clip service protocol, which was not a fix at all, it would have been futile for Kimball and proposed class members to present their vehicles for these repairs, as they would be insufficient and fail to mitigate the turbocharger defect. Moreover, even if VWGoA or Audi America replaced the turbochargers outright, they simply reinstalled identical turbochargers containing the same defect and were also substantially certain to fail.

<sup>&</sup>lt;sup>12</sup> Since class engine turbochargers are not serviceable for excessive wastegate or lever arm play, the entire turbocharger assembly must be replaced.

FIGURE 3
PART NO. 06J145220A AND INSTALLATION LOCATION ON THE CLASS ENGINE TURBOCHARGER ASSEMBLY AS DEPICTED IN TECHNICAL BULLETIN 21 13 02