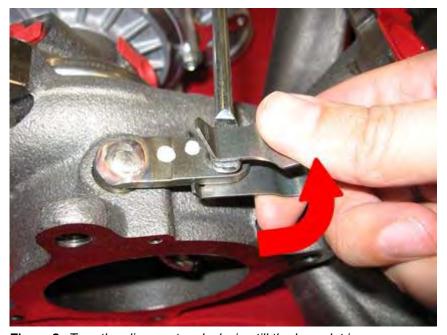

VW Tech Tips TT 21-10-02 accompanying the complaint as "Exhibit 1" discussing the roll pin issue affecting the turbocharger wastegate released July 1, 2010 and updated June 19, 2015. Technical Bulletin 21 10 01 released on August 25, 2010 discusses the wastegate lever arm/wastegate actuator rod connection rattle. See Technical Bulletin 21 10 01 accompanying the complaint as "Exhibit 2." Defendants also fashioned an attempted remedy to correct the turbocharger defect through installation of a retaining clip designated Part No. 06J145220A on August 27, 2011. See Technical Bulletin 21 13 02 dated December 3, 2013 accompanying the complaint as "Exhibit 3." This Technical Bulletin superseded an earlier bulletin addressing the identical issue released on August 27, 2011. Part No. 06J145220A and its installation location are depicted in Figure 3, infra. Although this clip may have partially alleviated the rattle noise at the wastegate lever arm and actuator rod connection causing customer complaints, the clip did not stop the continuing premature wear of these components at their attachment points that result in wastegate malfunction described in this complaint and accompanying exhibits.<sup>11</sup> Consequently, under VWGoA and Audi America's retaining clip service protocol, which was not a fix at all, it would have been futile for Kimball and proposed class members to present their vehicles for these repairs, as they would be insufficient and fail to mitigate the turbocharger defect. Moreover, even if VWGoA or Audi America replaced the turbochargers outright, they simply reinstalled identical turbochargers containing the same defect and were also substantially certain to fail.

<sup>&</sup>lt;sup>12</sup> Since class engine turbochargers are not serviceable for excessive wastegate or lever arm play, the entire turbocharger assembly must be replaced.

FIGURE 3
PART NO. 06J145220A AND INSTALLATION LOCATION ON THE CLASS ENGINE TURBOCHARGER ASSEMBLY AS DEPICTED IN TECHNICAL BULLETIN 21 13 02