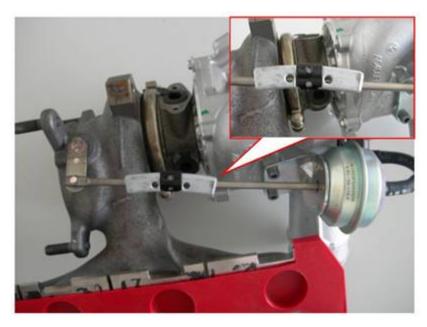

VW Tech Tips TT 21-10-02 accompanying the complaint as "Exhibit 1" discussing the roll pin issue affecting the turbocharger wastegate released July 1, 2010 and updated June 19, 2015. Technical Bulletin 21 10 01 released on August 25, 2010 discusses the wastegate lever arm/wastegate actuator rod connection rattle. See Technical Bulletin 21 10 01 accompanying the complaint as "Exhibit 2." Defendants also fashioned an attempted remedy to correct the turbocharger defect through installation of a retaining clip designated Part No. 06J145220A on August 27, 2011. See Technical Bulletin 21 13 02 dated December 3, 2013 accompanying the complaint as "Exhibit 3." This Technical Bulletin superseded an earlier bulletin addressing the identical issue released on August 27, 2011. Part No. 06J145220A and its installation location are depicted in Figure 3, infra. Although this clip may have partially alleviated the rattle noise at the wastegate lever arm and actuator rod connection causing customer complaints, the clip did not stop the continuing premature wear of these components at their attachment points that result in wastegate malfunction described in this complaint and accompanying exhibits.<sup>11</sup> Consequently, under VWGoA and Audi America's retaining clip service protocol, which was not a fix at all, it would have been futile for Kimball and proposed class members to present their vehicles for these repairs, as they would be insufficient and fail to mitigate the turbocharger defect. Moreover, even if VWGoA or Audi America replaced the turbochargers outright, they simply reinstalled identical turbochargers containing the same defect and were also substantially certain to fail.

<sup>&</sup>lt;sup>12</sup> Since class engine turbochargers are not serviceable for excessive wastegate or lever arm play, the entire turbocharger assembly must be replaced.

FIGURE 3
PART NO. 06J145220A AND INSTALLATION LOCATION ON THE CLASS ENGINE TURBOCHARGER ASSEMBLY AS DEPICTED IN TECHNICAL BULLETIN 21 13 02