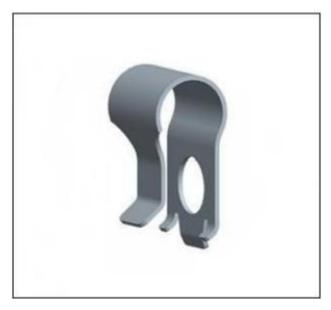

VW Tech Tips TT 21-10-02 accompanying the complaint as "Exhibit 1" discussing the roll pin issue affecting the turbocharger wastegate released July 1, 2010 and updated June 19, 2015. Technical Bulletin 21 10 01 released on August 25, 2010 discusses the wastegate lever arm/wastegate actuator rod connection rattle. See Technical Bulletin 21 10 01 accompanying the complaint as "Exhibit 2." Defendants also fashioned an attempted remedy to correct the turbocharger defect through installation of a retaining clip designated Part No. 06J145220A on August 27, 2011. See Technical Bulletin 21 13 02 dated December 3, 2013 accompanying the complaint as "Exhibit 3." This Technical Bulletin superseded an earlier bulletin addressing the identical issue released on August 27, 2011. Part No. 06J145220A and its installation location are depicted in Figure 3, infra. Although this clip may have partially alleviated the rattle noise at the wastegate lever arm and actuator rod connection causing customer complaints, the clip did not stop the continuing premature wear of these components at their attachment points that result in wastegate malfunction described in this complaint and accompanying exhibits.<sup>11</sup> Consequently, under VWGoA and Audi America's retaining clip service protocol, which was not a fix at all, it would have been futile for Kimball and proposed class members to present their vehicles for these repairs, as they would be insufficient and fail to mitigate the turbocharger defect. Moreover, even if VWGoA or Audi America replaced the turbochargers outright, they simply reinstalled identical turbochargers containing the same defect and were also substantially certain to fail.

<sup>&</sup>lt;sup>12</sup> Since class engine turbochargers are not serviceable for excessive wastegate or lever arm play, the entire turbocharger assembly must be replaced.

FIGURE 3
PART NO. 06J145220A AND INSTALLATION LOCATION ON THE CLASS ENGINE TURBOCHARGER ASSEMBLY AS DEPICTED IN TECHNICAL BULLETIN 21 13 02