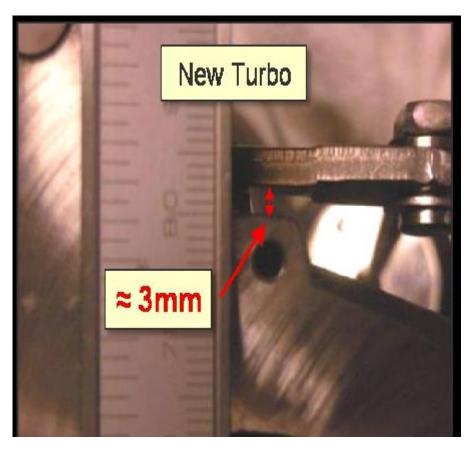

Pressure Deviation" (turbocharger underboost). <sup>14</sup> See Figure 4, infra, which is an excerpt from Technical Service Bulletin 21 14 18 2031245/7 depicting the worn wastegate link plate (a/k/a lever arm). <sup>15</sup>

Figure 1. Worn eye on wastegate link plate allowing excessive play.

## FIGURE 4

EXCERPT FROM TECHNICAL SERVICE BULLETIN 21 14 18 2031245/7 DEPICTING ELONGATED WASTEGATE LINK PLATE EYE (red annotations in original)

37. The Tech Tips, Technical Bulletins and Technical Service Bulletins discussing the class engine turbocharger demonstrate long-standing knowledge of the wastegate problem. All Defendants were aware that 2010 model year class engine turbochargers were defective as described in this complaint and would fail shortly after the power train warranty expired. This is demonstrated by engineering lead times required for component testing, redesign and manufacturing. The defective class engine turbocharger wastegate linkage was subsequently