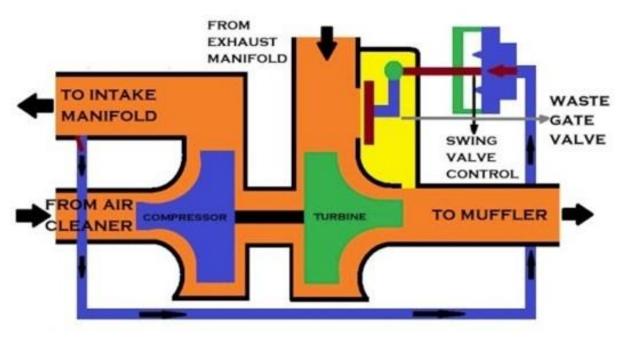

vehicles in the United States. VWGoA and Audi America provided service and maintenance for the class vehicles through their extensive network of authorized dealers and service providers in the United States.

FIGURE 1
DEPICTION OF THE LAYOUT OF AN AUTOMOBILE
ENGINE EQUIPPED WITH A TURBOCHARGER

FIGURE 2
DEPICTION OF AN EXEMPLAR INTERNAL WASTEGATE TURBOCHARGER

18. The exhaust manifold and turbine side of the class engine turbochargers produce pulsations and vibrations that travel through the wastegate valve shaft and wastegate lever arm. These pulsations and vibrations cause excessive premature wear on the wastegate shaft/bushing contact surfaces and on the wastegate lever arm/wastegate actuator rod linkage connections causing the turbocharger wastegate to malfunction. This linkage wear causes the wastegate to become stuck in the partially open or closed position causing either an underboost or overboost condition, respectively. Another malfunction is where the pulsations and vibrations cause the roll pin on the turbocharger housing to back out "allowing the wastegate valve and lever to drop into the housing." There are no other documented modes of class engine premature turbocharger