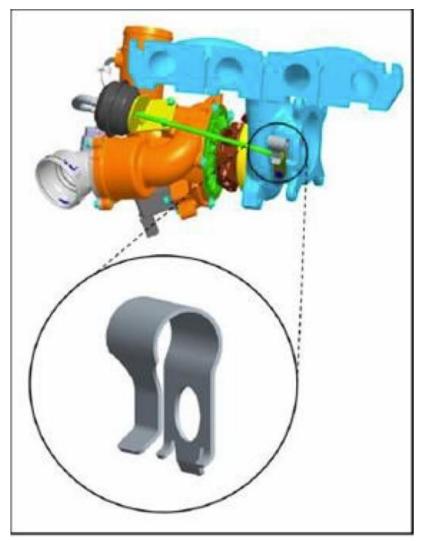

VW Tech Tips TT 21-10-02 accompanying the complaint as "Exhibit 1" discussing the roll pin issue affecting the turbocharger wastegate released July 1, 2010 and updated June 19, 2015. Technical Bulletin 21 10 01 released on August 25, 2010 discusses the wastegate lever arm/wastegate actuator rod connection rattle. See Technical Bulletin 21 10 01 accompanying the complaint as "Exhibit 2." Defendants also fashioned an attempted remedy to correct the turbocharger defect through installation of a retaining clip designated Part No. 06J145220A on August 27, 2011. See Technical Bulletin 21 13 02 dated December 3, 2013 accompanying the complaint as "Exhibit 3." This Technical Bulletin superseded an earlier bulletin addressing the identical issue released on August 27, 2011. Part No. 06J145220A and its installation location are depicted in Figure 3, infra. Although this clip may have partially alleviated the rattle noise at the wastegate lever arm and actuator rod connection causing customer complaints, the clip did not stop the continuing premature wear of these components at their attachment points that result in wastegate malfunction described in this complaint and accompanying exhibits.<sup>11</sup> Consequently, under VWGoA and Audi America's retaining clip service protocol, which was not a fix at all, it would have been futile for Kimball and proposed class members to present their vehicles for these repairs, as they would be insufficient and fail to mitigate the turbocharger defect. Moreover, even if VWGoA or Audi America replaced the turbochargers outright, they simply reinstalled identical turbochargers containing the same defect and were also substantially certain to fail.

<sup>&</sup>lt;sup>12</sup> Since class engine turbochargers are not serviceable for excessive wastegate or lever arm play, the entire turbocharger assembly must be replaced.

FIGURE 3
PART NO. 06J145220A AND INSTALLATION LOCATION ON THE CLASS ENGINE TURBOCHARGER ASSEMBLY AS DEPICTED IN TECHNICAL BULLETIN 21 13 02