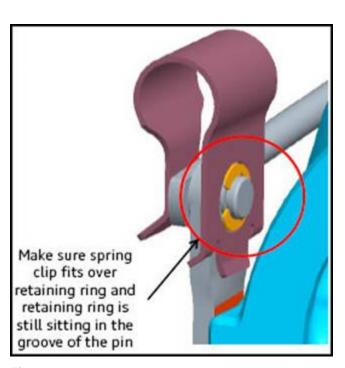

33. VWAG, Audi AG, VWGoA and Audi America had actual knowledge that design, manufacturing, materials and/or workmanship defects were causing the turbocharger defect shortly after production of the class vehicles commenced. VWAG and Audi AG engaged in extensive field research, quality investigation and analysis before designing and issuing specifications for the turbocharger linkage anti-rattle/anti-wear retaining clip, bidding/sourcing the clip and manufacturing and distributing the new part, which was intended to augment the linkage previously determined to be defective. These activities took approximately one year before the retaining clip was released for sale.

VW Tech Tips TT 21-10-02 accompanying the complaint as "Exhibit 1" discussing the roll pin issue affecting the turbocharger wastegate released July 1, 2010 and updated June 19, 2015. Technical Bulletin 21 10 01 released on August 25, 2010 discusses the wastegate lever arm/wastegate actuator rod connection rattle. See Technical Bulletin 21 10 01 accompanying the complaint as "Exhibit 2." Defendants also fashioned an attempted remedy to correct the turbocharger defect through installation of a retaining clip designated Part No. 06J145220A on August 27, 2011. See Technical Bulletin 21 13 02 dated December 3, 2013 accompanying the complaint as "Exhibit 3." This Technical Bulletin superseded an earlier bulletin addressing the identical issue released on August 27, 2011. Part No. 06J145220A and its installation location are depicted in Figure 3, infra. Although this clip may have partially alleviated the rattle noise at the wastegate lever arm and actuator rod connection causing customer complaints, the clip did not stop the continuing premature wear of these components at their attachment points that result in wastegate malfunction described in this complaint and accompanying exhibits.<sup>11</sup> Consequently, under VWGoA and Audi America's retaining clip service protocol, which was not a fix at all, it would have been futile for Kimball and proposed class members to present their vehicles for these repairs, as they would be insufficient and fail to mitigate the turbocharger defect. Moreover, even if VWGoA or Audi America replaced the turbochargers outright, they simply reinstalled identical turbochargers containing the same defect and were also substantially certain to fail.

<sup>&</sup>lt;sup>12</sup> Since class engine turbochargers are not serviceable for excessive wastegate or lever arm play, the entire turbocharger assembly must be replaced.

FIGURE 3
PART NO. 06J145220A AND INSTALLATION LOCATION ON THE CLASS ENGINE TURBOCHARGER ASSEMBLY AS DEPICTED IN TECHNICAL BULLETIN 21 13 02