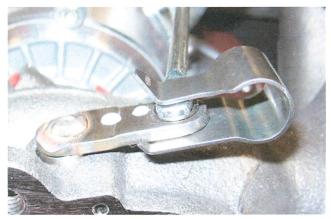

VW Tech Tips TT 21-10-02 accompanying the complaint as "Exhibit 1" discussing the roll pin issue affecting the turbocharger wastegate released July 1, 2010 and updated June 19, 2015. Technical Bulletin 21 10 01 released on August 25, 2010 discusses the wastegate lever arm/wastegate actuator rod connection rattle. See Technical Bulletin 21 10 01 accompanying the complaint as "Exhibit 2." Defendants also fashioned an attempted remedy to correct the turbocharger defect through installation of a retaining clip designated Part No. 06J145220A on August 27, 2011. See Technical Bulletin 21 13 02 dated December 3, 2013 accompanying the complaint as "Exhibit 3." This Technical Bulletin superseded an earlier bulletin addressing the identical issue released on August 27, 2011. Part No. 06J145220A and its installation location are depicted in Figure 3, infra. Although this clip may have partially alleviated the rattle noise at the wastegate lever arm and actuator rod connection causing customer complaints, the clip did not stop the continuing premature wear of these components at their attachment points that result in wastegate malfunction described in this complaint and accompanying exhibits.<sup>11</sup> Consequently, under VWGoA and Audi America's retaining clip service protocol, which was not a fix at all, it would have been futile for Kimball and proposed class members to present their vehicles for these repairs, as they would be insufficient and fail to mitigate the turbocharger defect. Moreover, even if VWGoA or Audi America replaced the turbochargers outright, they simply reinstalled identical turbochargers containing the same defect and were also substantially certain to fail.

<sup>&</sup>lt;sup>12</sup> Since class engine turbochargers are not serviceable for excessive wastegate or lever arm play, the entire turbocharger assembly must be replaced.

FIGURE 3
PART NO. 06J145220A AND INSTALLATION LOCATION ON THE CLASS ENGINE TURBOCHARGER ASSEMBLY AS DEPICTED IN TECHNICAL BULLETIN 21 13 02