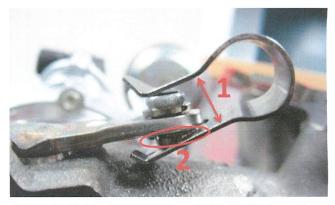

vehicles in the United States. VWGoA and Audi America provided service and maintenance for the class vehicles through their extensive network of authorized dealers and service providers in the United States.

- 12. On information and belief, the turbocharger defect exists in the following VW and Audi 1.8 and 2.0L vehicles: 2012-2014 VW Beetles; 2009-2012 VW CC; 2009-2012 VW Eos; 2008-2012 VW GTI; 2008-2014 VW Jetta; 2008-2010 VW Passat; 2009-2014 VW Tiguan; 2008-2012 Audi A3; 2009-2013 Audi A4; 2009-2013 Audi A5; 2012 Audi A6; 2009-2012 Audi TT; and, 2011-2012 Audi Q5.
- 13. Kimball and members of the proposed class (and/or subclasses to be determined) (defined *infra* at ¶ 125) purchased and/or own class vehicles.
- 14. Kimball and members of the class had to pay thousands of dollars to prematurely replace the defective turbocharger and this caused Kimball and members of the proposed class to overpay for their class vehicles at the time of sale.
- 15. VWAG, Audi AG, VWGoA and Audi America wrongfully and intentionally concealed a defect in design, material, manufacturing, and/or workmanship in the class engine turbocharger, which is substantially certain to prematurely fail, forcing Kimball and members of the proposed class to incur out of pocket costs to repair or replace the defective turbocharger. As explained in detail *infra*, the turbocharger fails before the end of the useful life of the engine as the result of defects alleged herein. Class vehicle engine turbochargers were substantially certain to prematurely fail because of exhaust gas pulsations and vibrations within the turbocharger housing, wastegate linkage geometry and absence of adequate bushings, utilization of inadequate wastegate linkage fabrication materials including but not limited to dimensional construction and heat treatment (hereinafter "turbocharger defect"). Subsequent modifications to the turbocharger design corrected the off-set loading, dimensional fabrication deficiencies and added and/or incorporated improved bushings and other features to reduce excessive premature wear at contact

surfaces.

- 16. Class engines employ an exhaust-gas turbocharger with a vacuum operated internal wastegate to increase horsepower by harnessing engine exhaust gases to spin an axial turbine and compressor which in turn pre-compresses air "on demand" and supplies it to the engine cylinders for combustion after fuel is injected. *See* Figure 1, *infra* for a depiction of a turbocharged engine layout diagram. When functioning properly, the class engine turbocharger increases torque and horsepower of class engines on demand.
- 17. The function of a turbocharger wastegate is to bleed off excessive air pressure (a/k/a "boost pressure") by the compressor to prevent excessive overboost pressure from accumulating and resulting in likely engine damage. *See* Figure 2, infra, for a depiction of turbocharger wastegate layout diagram. Class engines use a metal linkage rod to connect the wastegate actuating arm (a/k/a "lever arm" or "link plate") to the wastegate control pod that operates on engine vacuum. This linkage assembly controls the opening and closing of the turbocharger wastegate.