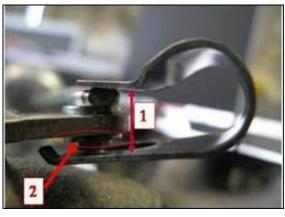

Pressure Deviation" (turbocharger underboost). <sup>14</sup> See Figure 4, infra, which is an excerpt from Technical Service Bulletin 21 14 18 2031245/7 depicting the worn wastegate link plate (a/k/a lever arm). <sup>15</sup>

Figure 1. Worn eye on wastegate link plate allowing excessive play.

## FIGURE 4

EXCERPT FROM TECHNICAL SERVICE BULLETIN 21 14 18 2031245/7 DEPICTING ELONGATED WASTEGATE LINK PLATE EYE (red annotations in original)

37. The Tech Tips, Technical Bulletins and Technical Service Bulletins discussing the class engine turbocharger demonstrate long-standing knowledge of the wastegate problem. All Defendants were aware that 2010 model year class engine turbochargers were defective as described in this complaint and would fail shortly after the power train warranty expired. This is demonstrated by engineering lead times required for component testing, redesign and manufacturing. The defective class engine turbocharger wastegate linkage was subsequently