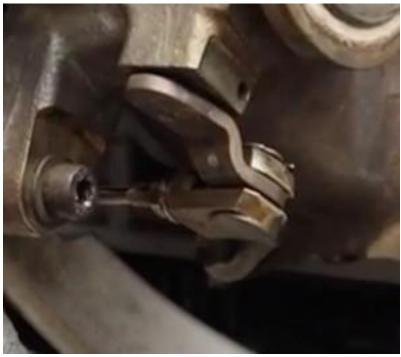

VW Tech Tips TT 21-10-02 accompanying the complaint as "Exhibit 1" discussing the roll pin issue affecting the turbocharger wastegate released July 1, 2010 and updated June 19, 2015. Technical Bulletin 21 10 01 released on August 25, 2010 discusses the wastegate lever arm/wastegate actuator rod connection rattle. See Technical Bulletin 21 10 01 accompanying the complaint as "Exhibit 2." Defendants also fashioned an attempted remedy to correct the turbocharger defect through installation of a retaining clip designated Part No. 06J145220A on August 27, 2011. See Technical Bulletin 21 13 02 dated December 3, 2013 accompanying the complaint as "Exhibit 3." This Technical Bulletin superseded an earlier bulletin addressing the identical issue released on August 27, 2011. Part No. 06J145220A and its installation location are depicted in Figure 3, infra. Although this clip may have partially alleviated the rattle noise at the wastegate lever arm and actuator rod connection causing customer complaints, the clip did not stop the continuing premature wear of these components at their attachment points that result in wastegate malfunction described in this complaint and accompanying exhibits.<sup>11</sup> Consequently, under VWGoA and Audi America's retaining clip service protocol, which was not a fix at all, it would have been futile for Kimball and proposed class members to present their vehicles for these repairs, as they would be insufficient and fail to mitigate the turbocharger defect. Moreover, even if VWGoA or Audi America replaced the turbochargers outright, they simply reinstalled identical turbochargers containing the same defect and were also substantially certain to fail.

<sup>&</sup>lt;sup>12</sup> Since class engine turbochargers are not serviceable for excessive wastegate or lever arm play, the entire turbocharger assembly must be replaced.

FIGURE 3
PART NO. 06J145220A AND INSTALLATION LOCATION ON THE CLASS ENGINE TURBOCHARGER ASSEMBLY AS DEPICTED IN TECHNICAL BULLETIN 21 13 02