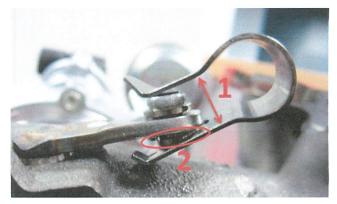

vehicles in the United States. VWGoA and Audi America provided service and maintenance for the class vehicles through their extensive network of authorized dealers and service providers in the United States.

- 12. On information and belief, the turbocharger defect exists in the following VW and Audi 1.8 and 2.0L vehicles: 2012-2014 VW Beetles; 2009-2012 VW CC; 2009-2012 VW Eos; 2008-2012 VW GTI; 2008-2014 VW Jetta; 2008-2010 VW Passat; 2009-2014 VW Tiguan; 2008-2012 Audi A3; 2009-2013 Audi A4; 2009-2013 Audi A5; 2012 Audi A6; 2009-2012 Audi TT; and, 2011-2012 Audi Q5.
- 13. Kimball and members of the proposed class (and/or subclasses to be determined) (defined *infra* at ¶ 125) purchased and/or own class vehicles.
- 14. Kimball and members of the class had to pay thousands of dollars to prematurely replace the defective turbocharger and this caused Kimball and members of the proposed class to overpay for their class vehicles at the time of sale.
- 15. VWAG, Audi AG, VWGoA and Audi America wrongfully and intentionally concealed a defect in design, material, manufacturing, and/or workmanship in the class engine turbocharger, which is substantially certain to prematurely fail, forcing Kimball and members of the proposed class to incur out of pocket costs to repair or replace the defective turbocharger. As explained in detail *infra*, the turbocharger fails before the end of the useful life of the engine as the result of defects alleged herein. Class vehicle engine turbochargers were substantially certain to prematurely fail because of exhaust gas pulsations and vibrations within the turbocharger housing, wastegate linkage geometry and absence of adequate bushings, utilization of inadequate wastegate linkage fabrication materials including but not limited to dimensional construction and heat treatment (hereinafter "turbocharger defect"). Subsequent modifications to the turbocharger design corrected the off-set loading, dimensional fabrication deficiencies and added and/or incorporated improved bushings and other features to reduce excessive premature wear at contact

surfaces.

- 16. Class engines employ an exhaust-gas turbocharger with a vacuum operated internal wastegate to increase horsepower by harnessing engine exhaust gases to spin an axial turbine and compressor which in turn pre-compresses air "on demand" and supplies it to the engine cylinders for combustion after fuel is injected. *See* Figure 1, *infra* for a depiction of a turbocharged engine layout diagram. When functioning properly, the class engine turbocharger increases torque and horsepower of class engines on demand.
- 17. The function of a turbocharger wastegate is to bleed off excessive air pressure (a/k/a "boost pressure") by the compressor to prevent excessive overboost pressure from accumulating and resulting in likely engine damage. *See* Figure 2, infra, for a depiction of turbocharger wastegate layout diagram. Class engines use a metal linkage rod to connect the wastegate actuating arm (a/k/a "lever arm" or "link plate") to the wastegate control pod that operates on engine vacuum. This linkage assembly controls the opening and closing of the turbocharger wastegate.