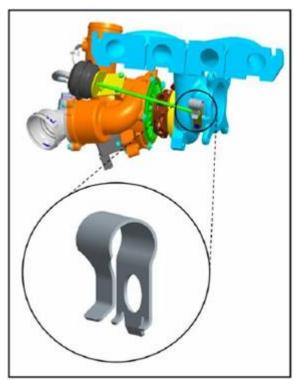

VW Tech Tips TT 21-10-02 accompanying the complaint as "Exhibit 1" discussing the roll pin issue affecting the turbocharger wastegate released July 1, 2010 and updated June 19, 2015. Technical Bulletin 21 10 01 released on August 25, 2010 discusses the wastegate lever arm/wastegate actuator rod connection rattle. See Technical Bulletin 21 10 01 accompanying the complaint as "Exhibit 2." Defendants also fashioned an attempted remedy to correct the turbocharger defect through installation of a retaining clip designated Part No. 06J145220A on August 27, 2011. See Technical Bulletin 21 13 02 dated December 3, 2013 accompanying the complaint as "Exhibit 3." This Technical Bulletin superseded an earlier bulletin addressing the identical issue released on August 27, 2011. Part No. 06J145220A and its installation location are depicted in Figure 3, infra. Although this clip may have partially alleviated the rattle noise at the wastegate lever arm and actuator rod connection causing customer complaints, the clip did not stop the continuing premature wear of these components at their attachment points that result in wastegate malfunction described in this complaint and accompanying exhibits.<sup>11</sup> Consequently, under VWGoA and Audi America's retaining clip service protocol, which was not a fix at all, it would have been futile for Kimball and proposed class members to present their vehicles for these repairs, as they would be insufficient and fail to mitigate the turbocharger defect. Moreover, even if VWGoA or Audi America replaced the turbochargers outright, they simply reinstalled identical turbochargers containing the same defect and were also substantially certain to fail.

<sup>&</sup>lt;sup>12</sup> Since class engine turbochargers are not serviceable for excessive wastegate or lever arm play, the entire turbocharger assembly must be replaced.

FIGURE 3
PART NO. 06J145220A AND INSTALLATION LOCATION ON THE CLASS ENGINE TURBOCHARGER ASSEMBLY AS DEPICTED IN TECHNICAL BULLETIN 21 13 02