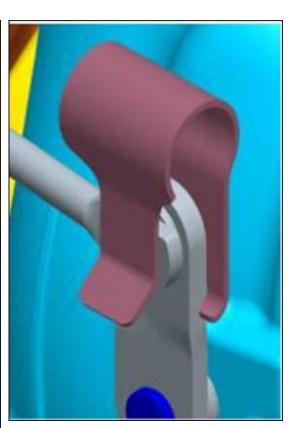

33. VWAG, Audi AG, VWGoA and Audi America had actual knowledge that design, manufacturing, materials and/or workmanship defects were causing the turbocharger defect shortly after production of the class vehicles commenced. VWAG and Audi AG engaged in extensive field research, quality investigation and analysis before designing and issuing specifications for the turbocharger linkage anti-rattle/anti-wear retaining clip, bidding/sourcing the clip and manufacturing and distributing the new part, which was intended to augment the linkage previously determined to be defective. These activities took approximately one year before the retaining clip was released for sale.

VW Tech Tips TT 21-10-02 accompanying the complaint as "Exhibit 1" discussing the roll pin issue affecting the turbocharger wastegate released July 1, 2010 and updated June 19, 2015. Technical Bulletin 21 10 01 released on August 25, 2010 discusses the wastegate lever arm/wastegate actuator rod connection rattle. See Technical Bulletin 21 10 01 accompanying the complaint as "Exhibit 2." Defendants also fashioned an attempted remedy to correct the turbocharger defect through installation of a retaining clip designated Part No. 06J145220A on August 27, 2011. See Technical Bulletin 21 13 02 dated December 3, 2013 accompanying the complaint as "Exhibit 3." This Technical Bulletin superseded an earlier bulletin addressing the identical issue released on August 27, 2011. Part No. 06J145220A and its installation location are depicted in Figure 3, infra. Although this clip may have partially alleviated the rattle noise at the wastegate lever arm and actuator rod connection causing customer complaints, the clip did not stop the continuing premature wear of these components at their attachment points that result in wastegate malfunction described in this complaint and accompanying exhibits.<sup>11</sup> Consequently, under VWGoA and Audi America's retaining clip service protocol, which was not a fix at all, it would have been futile for Kimball and proposed class members to present their vehicles for these repairs, as they would be insufficient and fail to mitigate the turbocharger defect. Moreover, even if VWGoA or Audi America replaced the turbochargers outright, they simply reinstalled identical turbochargers containing the same defect and were also substantially certain to fail.