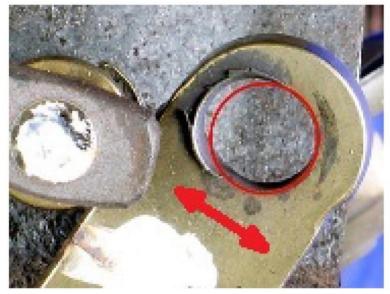

Pressure Deviation" (turbocharger underboost). <sup>14</sup> See Figure 4, infra, which is an excerpt from Technical Service Bulletin 21 14 18 2031245/7 depicting the worn wastegate link plate (a/k/a lever arm). <sup>15</sup>

Figure 1. Worn eye on wastegate link plate allowing excessive play.

## FIGURE 4

EXCERPT FROM TECHNICAL SERVICE BULLETIN 21 14 18 2031245/7 DEPICTING ELONGATED WASTEGATE LINK PLATE EYE (red annotations in original)

37. The Tech Tips, Technical Bulletins and Technical Service Bulletins discussing the class engine turbocharger demonstrate long-standing knowledge of the wastegate problem. All Defendants were aware that 2010 model year class engine turbochargers were defective as described in this complaint and would fail shortly after the power train warranty expired. This is demonstrated by engineering lead times required for component testing, redesign and manufacturing. The defective class engine turbocharger wastegate linkage was subsequently