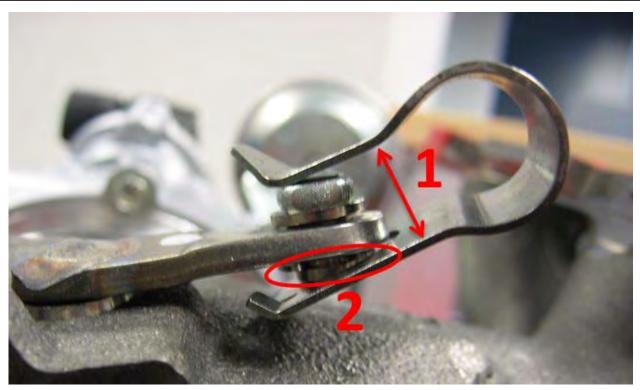

Pressure Deviation" (turbocharger underboost). <sup>14</sup> See Figure 4, infra, which is an excerpt from Technical Service Bulletin 21 14 18 2031245/7 depicting the worn wastegate link plate (a/k/a lever arm). <sup>15</sup>

Figure 1. Worn eye on wastegate link plate allowing excessive play.

## FIGURE 4

EXCERPT FROM TECHNICAL SERVICE BULLETIN 21 14 18 2031245/7 DEPICTING ELONGATED WASTEGATE LINK PLATE EYE (red annotations in original)

37. The Tech Tips, Technical Bulletins and Technical Service Bulletins discussing the class engine turbocharger demonstrate long-standing knowledge of the wastegate problem. All Defendants were aware that 2010 model year class engine turbochargers were defective as described in this complaint and would fail shortly after the power train warranty expired. This is demonstrated by engineering lead times required for component testing, redesign and manufacturing. The defective class engine turbocharger wastegate linkage was subsequently