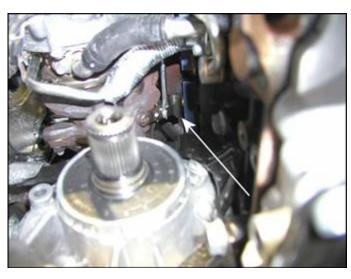

VW Tech Tips TT 21-10-02 accompanying the complaint as "Exhibit 1" discussing the roll pin issue affecting the turbocharger wastegate released July 1, 2010 and updated June 19, 2015. Technical Bulletin 21 10 01 released on August 25, 2010 discusses the wastegate lever arm/wastegate actuator rod connection rattle. See Technical Bulletin 21 10 01 accompanying the complaint as "Exhibit 2." Defendants also fashioned an attempted remedy to correct the turbocharger defect through installation of a retaining clip designated Part No. 06J145220A on August 27, 2011. See Technical Bulletin 21 13 02 dated December 3, 2013 accompanying the complaint as "Exhibit 3." This Technical Bulletin superseded an earlier bulletin addressing the identical issue released on August 27, 2011. Part No. 06J145220A and its installation location are depicted in Figure 3, infra. Although this clip may have partially alleviated the rattle noise at the wastegate lever arm and actuator rod connection causing customer complaints, the clip did not stop the continuing premature wear of these components at their attachment points that result in wastegate malfunction described in this complaint and accompanying exhibits.<sup>11</sup> Consequently, under VWGoA and Audi America's retaining clip service protocol, which was not a fix at all, it would have been futile for Kimball and proposed class members to present their vehicles for these repairs, as they would be insufficient and fail to mitigate the turbocharger defect. Moreover, even if VWGoA or Audi America replaced the turbochargers outright, they simply reinstalled identical turbochargers containing the same defect and were also substantially certain to fail.

<sup>&</sup>lt;sup>12</sup> Since class engine turbochargers are not serviceable for excessive wastegate or lever arm play, the entire turbocharger assembly must be replaced.

FIGURE 3
PART NO. 06J145220A AND INSTALLATION LOCATION ON THE CLASS ENGINE TURBOCHARGER ASSEMBLY AS DEPICTED IN TECHNICAL BULLETIN 21 13 02