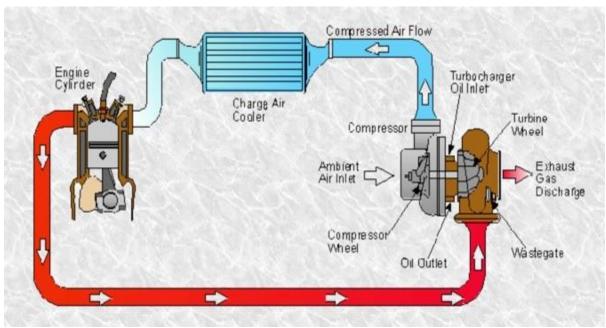

<sup>&</sup>lt;sup>6</sup> There are in excess of 500,000 class vehicles.

<sup>&</sup>lt;sup>7</sup> See Volkswagen Group of America Locations, VOLKSWAGEN GROUP OF AMERICA, https://www.volkswagengroupofamerica.com/locations (last visited April 11, 2022).

FIGURE 1
DEPICTION OF THE LAYOUT OF AN AUTOMOBILE
ENGINE EQUIPPED WITH A TURBOCHARGER

FIGURE 2
DEPICTION OF AN EXEMPLAR INTERNAL WASTEGATE TURBOCHARGER

18. The exhaust manifold and turbine side of the class engine turbochargers produce pulsations and vibrations that travel through the wastegate valve shaft and wastegate lever arm. These pulsations and vibrations cause excessive premature wear on the wastegate shaft/bushing contact surfaces and on the wastegate lever arm/wastegate actuator rod linkage connections causing the turbocharger wastegate to malfunction. This linkage wear causes the wastegate to become stuck in the partially open or closed position causing either an underboost or overboost condition, respectively. Another malfunction is where the pulsations and vibrations cause the roll pin on the turbocharger housing to back out "allowing the wastegate valve and lever to drop into the housing." There are no other documented modes of class engine premature turbocharger