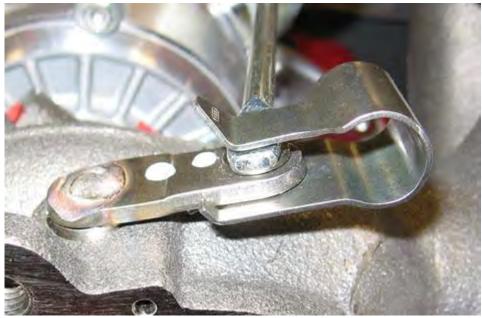

VW Tech Tips TT 21-10-02 accompanying the complaint as "Exhibit 1" discussing the roll pin issue affecting the turbocharger wastegate released July 1, 2010 and updated June 19, 2015. Technical Bulletin 21 10 01 released on August 25, 2010 discusses the wastegate lever arm/wastegate actuator rod connection rattle. See Technical Bulletin 21 10 01 accompanying the complaint as "Exhibit 2." Defendants also fashioned an attempted remedy to correct the turbocharger defect through installation of a retaining clip designated Part No. 06J145220A on August 27, 2011. See Technical Bulletin 21 13 02 dated December 3, 2013 accompanying the complaint as "Exhibit 3." This Technical Bulletin superseded an earlier bulletin addressing the identical issue released on August 27, 2011. Part No. 06J145220A and its installation location are depicted in Figure 3, infra. Although this clip may have partially alleviated the rattle noise at the wastegate lever arm and actuator rod connection causing customer complaints, the clip did not stop the continuing premature wear of these components at their attachment points that result in wastegate malfunction described in this complaint and accompanying exhibits.<sup>11</sup> Consequently, under VWGoA and Audi America's retaining clip service protocol, which was not a fix at all, it would have been futile for Kimball and proposed class members to present their vehicles for these repairs, as they would be insufficient and fail to mitigate the turbocharger defect. Moreover, even if VWGoA or Audi America replaced the turbochargers outright, they simply reinstalled identical turbochargers containing the same defect and were also substantially certain to fail.

<sup>&</sup>lt;sup>12</sup> Since class engine turbochargers are not serviceable for excessive wastegate or lever arm play, the entire turbocharger assembly must be replaced.

FIGURE 3
PART NO. 06J145220A AND INSTALLATION LOCATION ON THE CLASS ENGINE TURBOCHARGER ASSEMBLY AS DEPICTED IN TECHNICAL BULLETIN 21 13 02